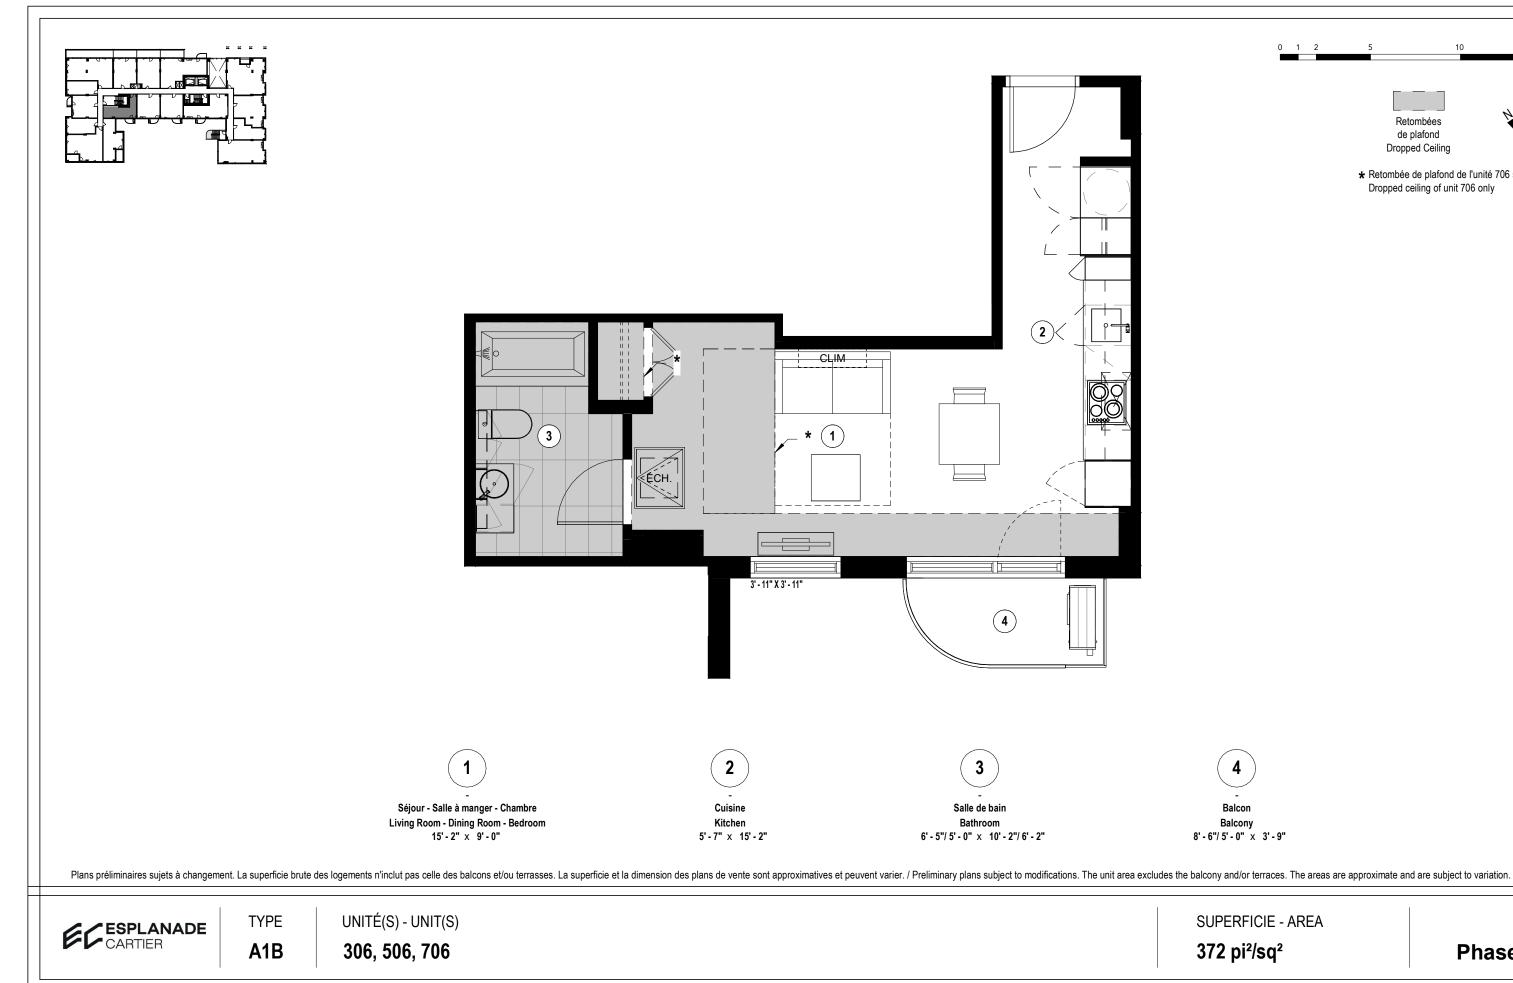

## SUPERFICIE - AREA 372 pi²/sq²

### Phase 3





# CARTIER | Présed



#### EXTERIOR AND BUILDING FEATURES

- → Brick and metal panel cladding
- → Interior green courtyard with outdoor furniture
- → Concrete structure

#### UNIT FEATURES

- → Slab-to-slab ceiling height of about 9' (except on the ground floor)
- → Exposed concrete ceiling with sealer (except on the last floor)
- → Choice of pre-varnished engineered wood floors
- → Living room wall reinforcement for television

#### **KITCHEN**

- → Choice of cabinet colours and finishes
- → Choice of quartz countertops
- → Choice of ceramic tile backsplash
- → Stainless steel single sink with lever faucet
- → Included appliances (varies by unit):
  - ⇒ Built-in hood or microwave hood
  - Panel-ready Blomberg refrigerator 24" or stainle