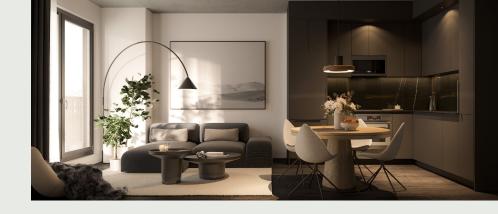

# **EXTERIOR AND BUILDING FEATURES**

- → Brick and metal panel cladding
- → Interior green courtyard with outdoor furniture
- → Concrete structure

# **UNIT FEATURES**

- → Slab-to-slab ceiling height of about 9' (except on the ground floor)
- → Exposed concrete ceiling with sealer (except on the last floor)
- → Choice of pre-varnished engineered wood floors
- → Living room wall reinforcement for television

# **KITCHEN**

- → Choice of cabinet colours and finishes
- → Choice of quartz countertops
- → Choice of ceramic tile backsplash
- → Stainless steel single sink with lever faucet
- → Included appliances (varies by unit):
  - ⇒ Built-in hood or microwave hood
  - ⇒ Panel-ready Blomberg refrigerator 24" or stainless steel Fisher & Paykel refrigerator 31"
  - ⇒ Fulgor 24" or 30" built-in range and cooktop
  - ⇒ Bloomberg 18" or 24" panel-ready dishwasher