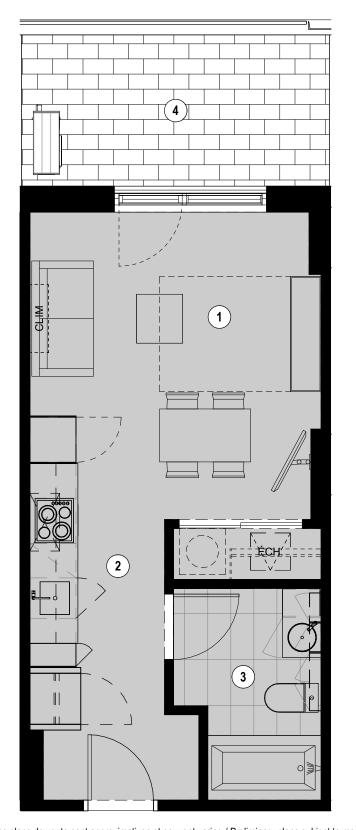

1

Séjour - Salle à manger - Chambre Living Room - Dining Room - Bedroom 12' - 8"/ 6' - 9" x 13' - 4"/ 8' - 10" 2

Cuisine Kitchen 5' - 10" x 13' - 7"

3

Salle de bain Bathroom 6' - 5"/ 5' - 0" × 9' - 2"/ 5' - 1" 4

Terrasse Terrace 13' - 4" × 6' - 7"

Plans préliminaires sujets à changement. La superficie brute des logements n'inclut pas celle des balcons et/ou terrasses. La superficie et la dimension des plans de vente sont approximatives et peuvent varier. / Preliminary plans subject to modifications. The unit area excludes the balcony and/or terraces. The areas are approximate and are subject to variation.

ESPLANADE CARTIER

TYPE

**A3** 

UNITÉ(S) - UNIT(S)

107

SUPERFICIE - AREA

365 pi<sup>2</sup>/sq<sup>2</sup>

Phase 3