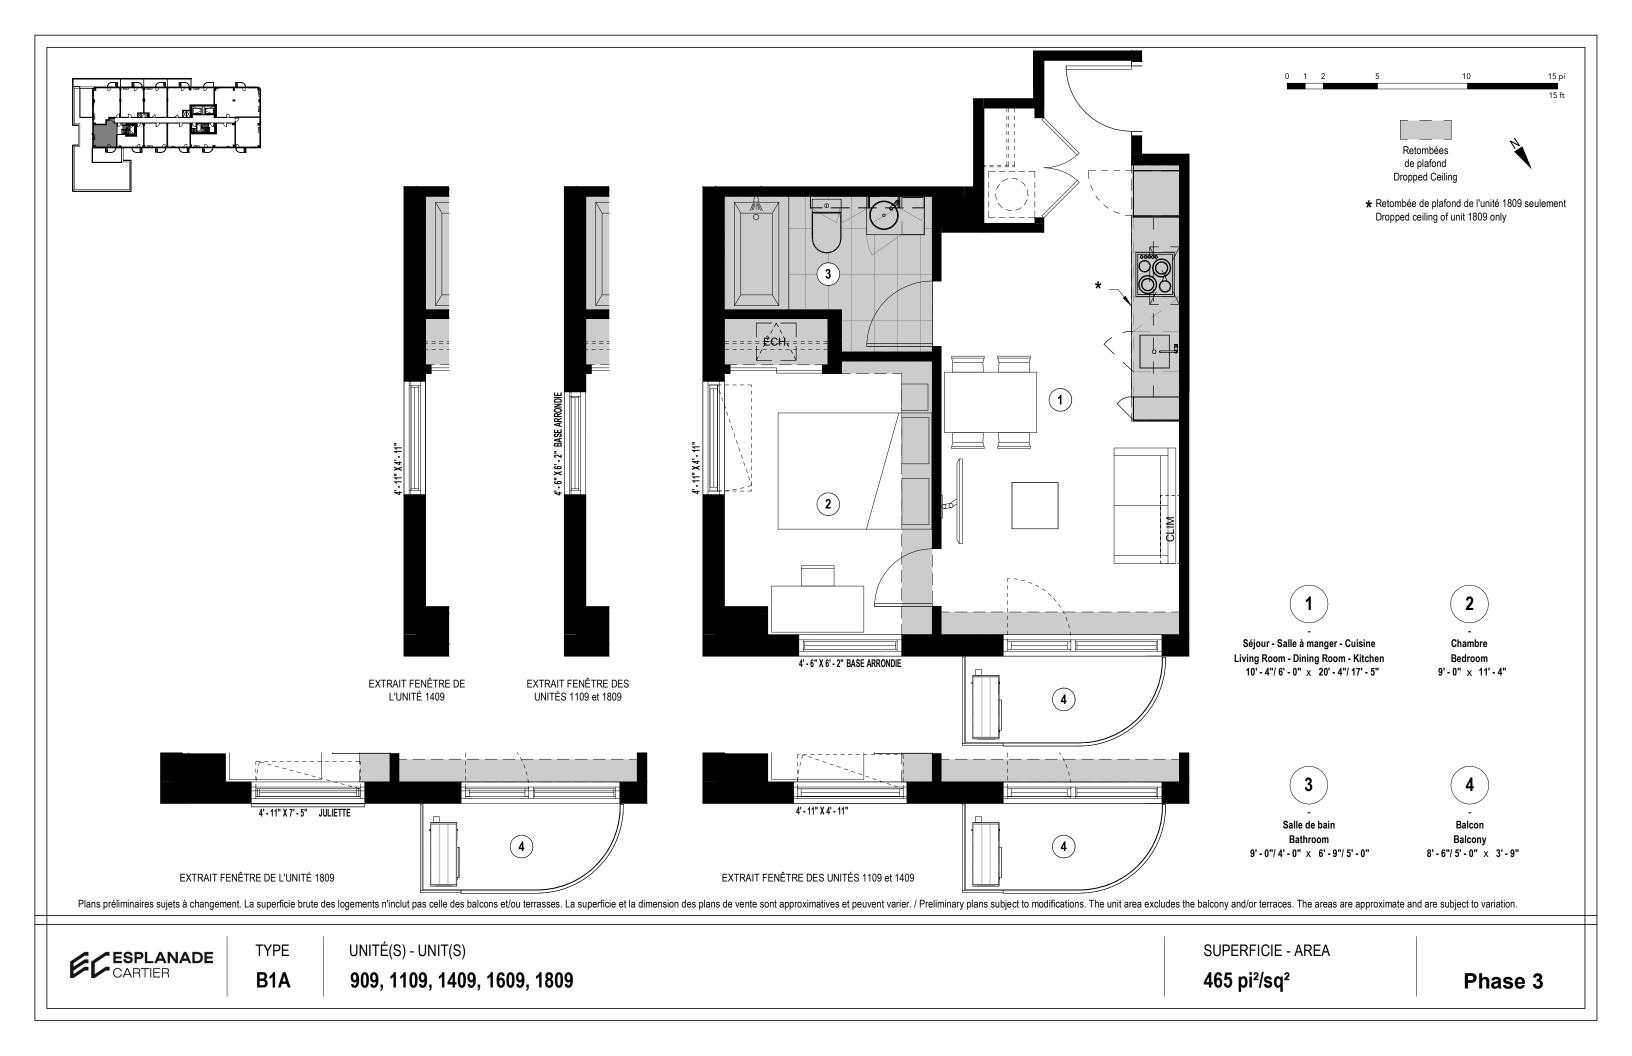

## UNIT FEATURES

- → Slab-to-slab ceiling height of about 9' (except on the ground floor)
- → Exposed concrete ceiling with sealer (except on the last floor)
- → Choice of pre-varnished engineered wood floors
- → Living room wall reinforcement for television

#### **KITCHEN**

- → Choice of cabinet colours and finishes
- → Choice of quartz countertops
- → Choice of ceramic tile backsplash
- → Stainless steel single sink with lever faucet
- → Included appliances (varies by unit):
  - ⇒ Built-in hood or microwave hood
  - Panel-ready Blomberg refrigerator 24" or stainless steel Fisher & Paykel refrigerator 31"
  - $\Rightarrow$  Fulgor 24" or 30" built-in range and cooktop
  - ⇒ Bloomberg 18" or 24" panel-ready dishwasher

#### BATHROOM

- → Choice of ceramic tiles
- → Black or chrome fixtures
- → Drop-in bathtub with ceramic tile podium
- → Choice of colours and finishes for the vanity and medicine cabinet
- → Choice of quartz counters

## ELECTRICAL AND TECHNICAL FEATURES

- → Electric baseboard heaters with digital thermostats
- → Air exchanger
- → Central air conditioner or with compressor (depending on unit)
- → Pre-wired Ethernet CAT6
- → Pre-wired to the unit for fibre optics
- → White or black track lighting in the kitchen and LED lighting under part of the cabinets
- → Two recessed ceiling lights in the bathroom and integrated LED lighting in the medicine cabinet
- → Lighting outlet in the bedroom ceiling, in the wall at the entrance, and in the dining room