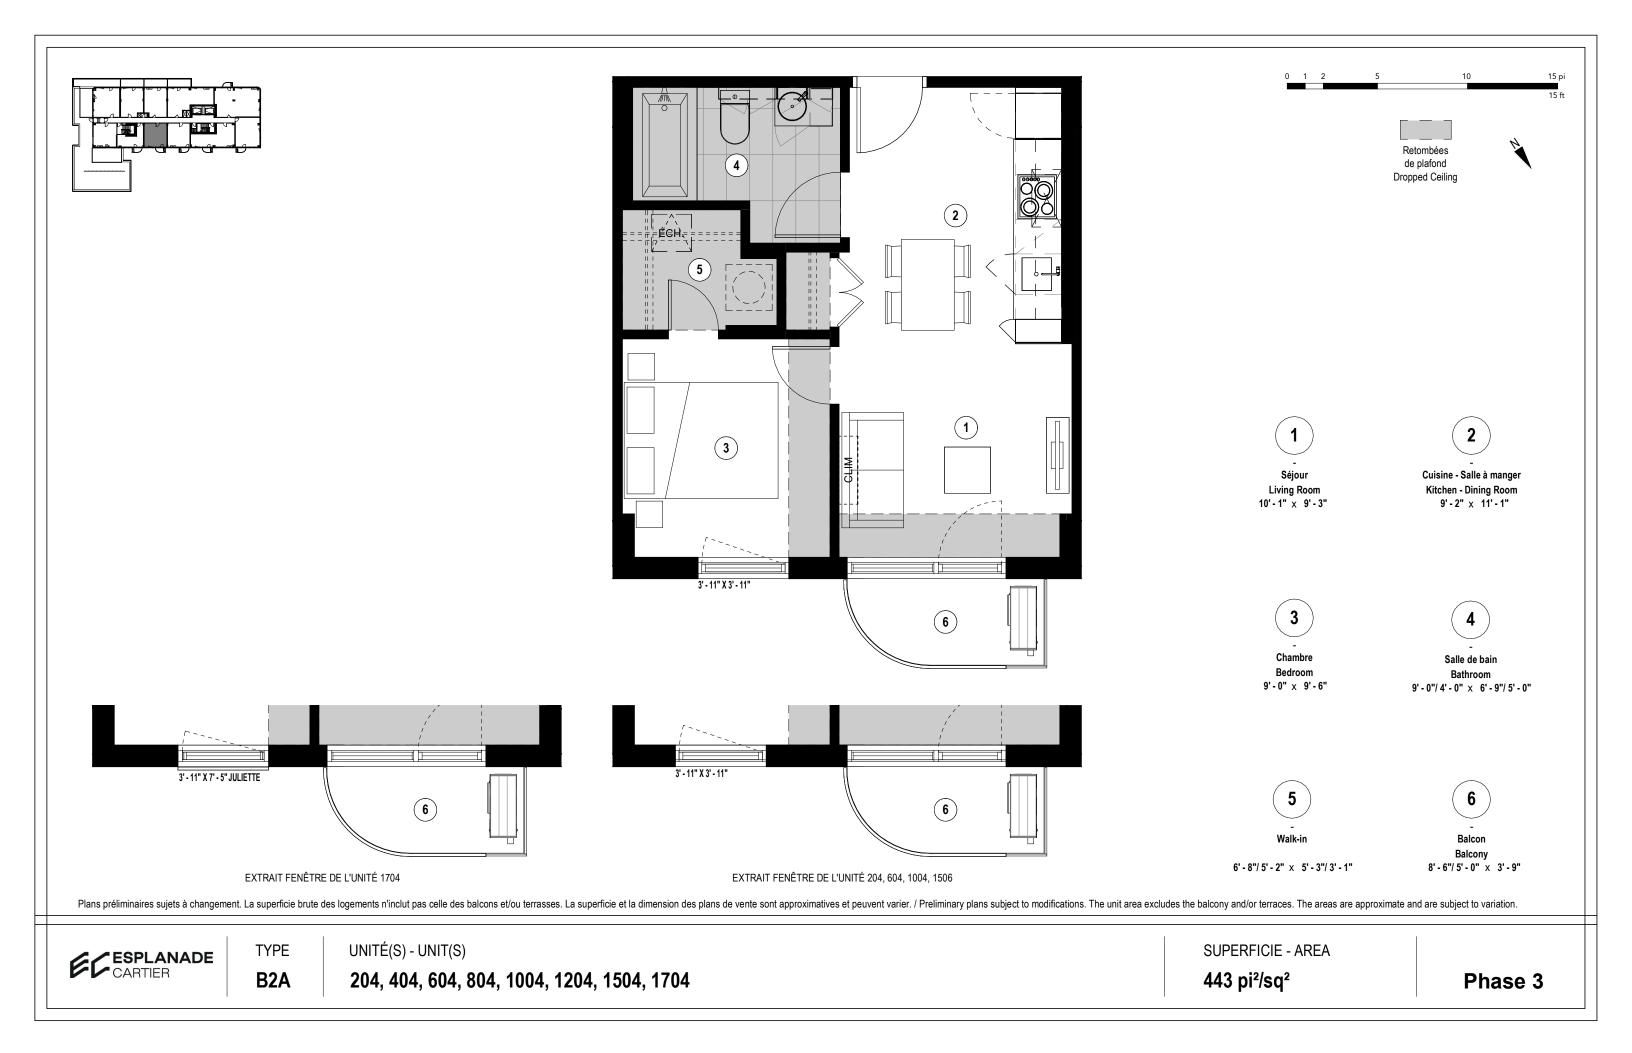

# **UNIT FEATURES**

- → Slab-to-slab ceiling height of about 9' (except on the ground floor)
- → Exposed concrete ceiling with sealer (except on the last floor)
- → Choice of pre-varnished engineered wood floors
- → Living room wall reinforcement for television

# **KITCHEN**

- → Choice of cabinet colours and finishes
- → Choice of quartz countertops
- → Choice of ceramic tile backsplash
- → Stainless steel single sink with lever faucet
- → Included appliances (varies by unit):
  - ⇒ Built-in hood or microwave hood
  - ⇒ Panel-ready Blomberg refrigerator 24" or stainless steel Fisher & Paykel refrigerator 31"
  - ⇒ Fulgor 24" or 30" built-in range and cooktop
  - ⇒ Bloomberg 18" or 24" panel-ready dishwasher

# **BATHROOM**

- → Choice of ceramic tiles
- → Black or chrome fixtures
- → Drop-in bathtub with ceramic tile podium
- → Choice of colours and finishes for the vanity and medicine cabinet
- → Choice of quartz counters

# **ELECTRICAL AND TECHNICAL FEATURES**

- → Electric baseboard heaters with digital thermostats
- → Air exchanger
- → Central air conditioner or with compressor (depending on unit)
- → Pre-wired Ethernet CAT6
- → Pre-wired to the unit for fibre optics
- → White or black track lighting in the kitchen and LED lighting under part of the cabinets
- → Two recessed ceiling lights in the bathroom and integrated LED lighting in the medicine cabinet
- → Lighting outlet in the bedroom ceiling, in the wall at the entrance, and in the dining room