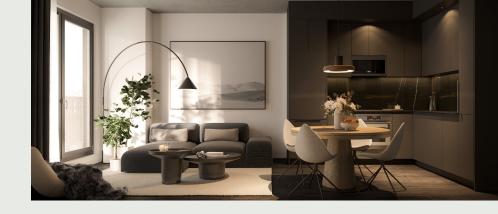

# **KITCHEN**

- → Choice of cabinet colours and finishes
- → Choice of quartz countertops
- → Choice of ceramic tile backsplash
- → Stainless steel single sink with lever faucet
- → Included appliances (varies by unit):
  - ⇒ Built-in hood or microwave hood
  - ⇒ Panel-ready Blomberg refrigerator 24" or stainless steel Fisher & Paykel refrigerator 31"
  - ⇒ Fulgor 24" or 30" built-in range and cooktop
  - ⇒ Bloomberg 18" or 24" panel-ready dishwasher