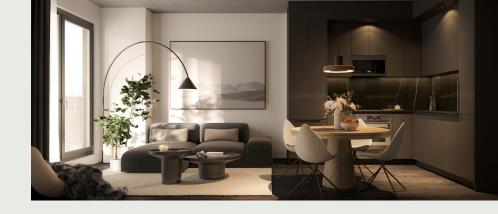

# **UNIT FEATURES**

- → Slab-to-slab ceiling height of about 9' (except on the ground floor)
- → Exposed concrete ceiling with sealer (except on the last floor)
- → Choice of pre-varnished engineered wood floors
- → Living room wall reinforcement for television

# **KITCHEN**

- → Choice of cabinet colours and finishes
- → Choice of quartz countertops
- → Choice of ceramic tile backsplash
- → Stainless steel single sink with lever faucet
- → Included appliances (varies by unit):
  - ⇒ Built-in hood or microwave hood
  - ⇒ Panel-ready Blomberg refrigerator 24" or stainless steel Fisher & Paykel refrigerator 31"
  - ⇒ Fulgor 24" or 30" built-in range and cooktop
  - ⇒ Bloomberg 18" or 24" panel-ready dishwasher