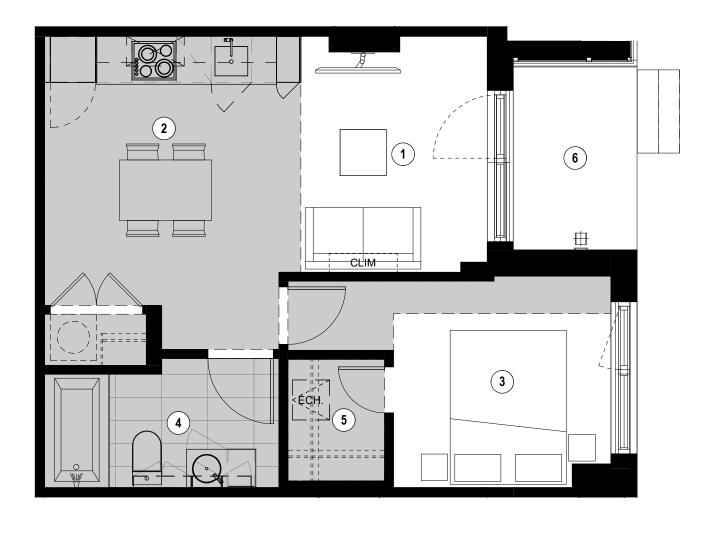

Living Room 8'-1" x 10'-3" 2

Cuisine - Salle à manger Kitchen - Dining Room 11' - 1"/ 10' - 2" x 11' - 8"/ 10' - 3"

Chambre Bedroom 9' - 5" x 9' - 2"

Bathroom 10' - 2"/ 5' - 1" × 5' - 7"/ 5' - 0" 5

Walk-in

4' - 2" × 5' - 3"

6

Terrasse Terrace 5'-4" x 8'-0"

Plans préliminaires sujets à changement. La superficie brute des logements n'inclut pas celle des balcons et/ou terrasses. La superficie et la dimension des plans de vente sont approximatives et peuvent varier. / Preliminary plans subject to modifications. The unit area excludes the balcony and/or terraces. The areas are approximate and are subject to variation.

ESPLANADE CARTIER

TYPE **B5** 

UNITÉ(S) - UNIT(S)

117

483 pi<sup>2</sup>/sq<sup>2</sup>

SUPERFICIE - AREA

Phase 3