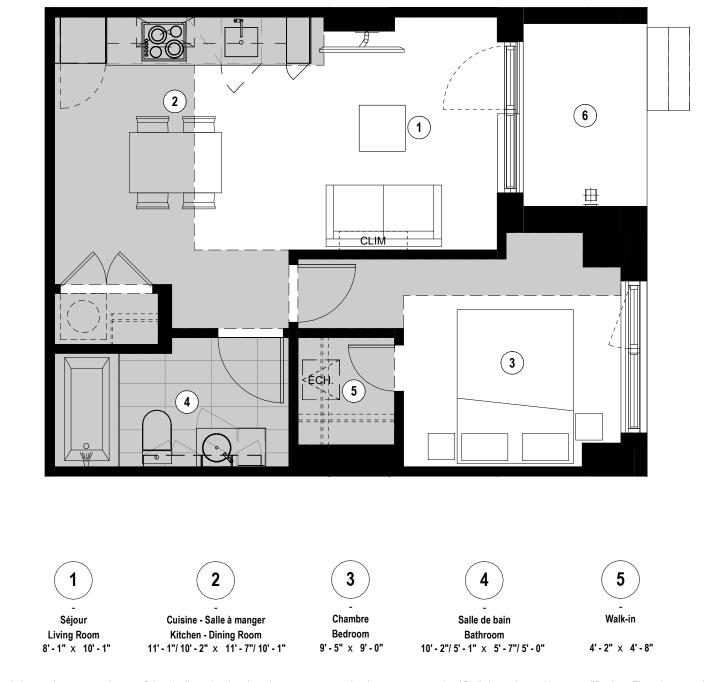

UNITÉ(S) - UNIT(S) TYPE EC ESPLANADE CARTIER **B6** 119

Phase 3

Terrasse Terrace 5'-4" × 8'-0"

SUPERFICIE - AREA

488 pi²/sq²