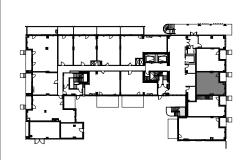

UNITÉ(S) - UNIT(S) TYPE EC ESPLANADE CARTIER **B6** 119

Phase 3

Terrasse Terrace 5'-4" × 8'-0"

SUPERFICIE - AREA

488 pi²/sq²