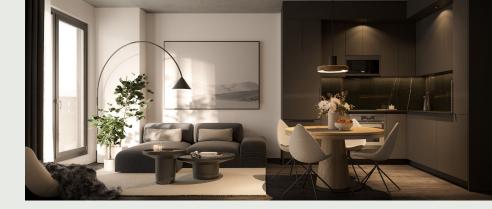

## UNIT FEATURES

- → Slab-to-slab ceiling height of about 9' (except on the ground floor)
- → Exposed concrete ceiling with sealer (except on the last floor)
- → Choice of pre-varnished engineered wood floors
- → Living room wall reinforcement for television

### **KITCHEN**

- → Choice of cabinet colours and finishes
- → Choice of quartz countertops
- → Choice of ceramic tile backsplash
- → Stainless steel single sink with lever faucet
- → Included appliances (varies by unit):
  - ⇒ Built-in hood or microwave hood
  - Panel-ready Blomberg refrigerator 24" or stainless steel Fisher & Paykel refrigerator 31"
  - $\Rightarrow$  Fulgor 24" or 30" built-in range and cooktop
  - ⇒ Bloomberg 18" or 24" panel-ready dishwasher