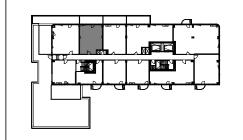

ESPLANADE CARTIER

TYPE **C2C** 

UNITÉ(S) - UNIT(S)

805

518 pi<sup>2</sup>/sq<sup>2</sup>

SUPERFICIE - AREA

Phase 3