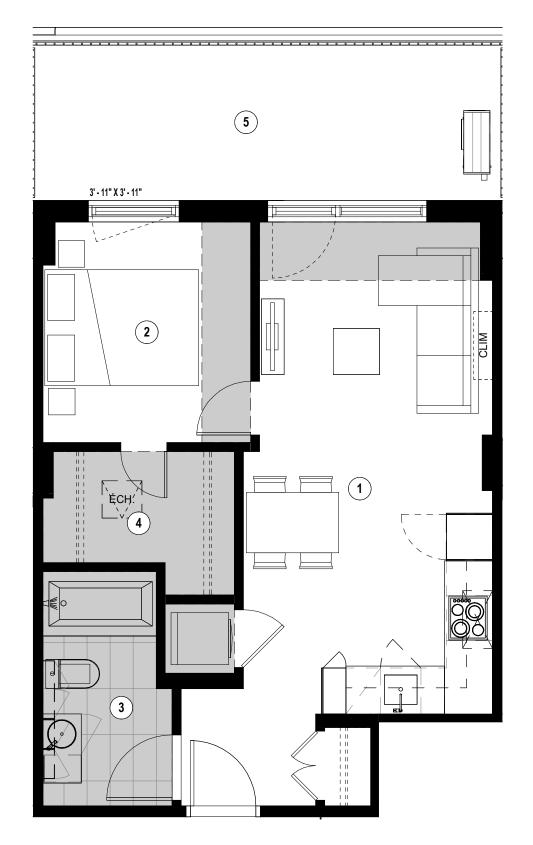

ESPLANADE CARTIER

TYPE **C2C** 

UNITÉ(S) - UNIT(S)

805

518 pi<sup>2</sup>/sq<sup>2</sup>

SUPERFICIE - AREA

Phase 3