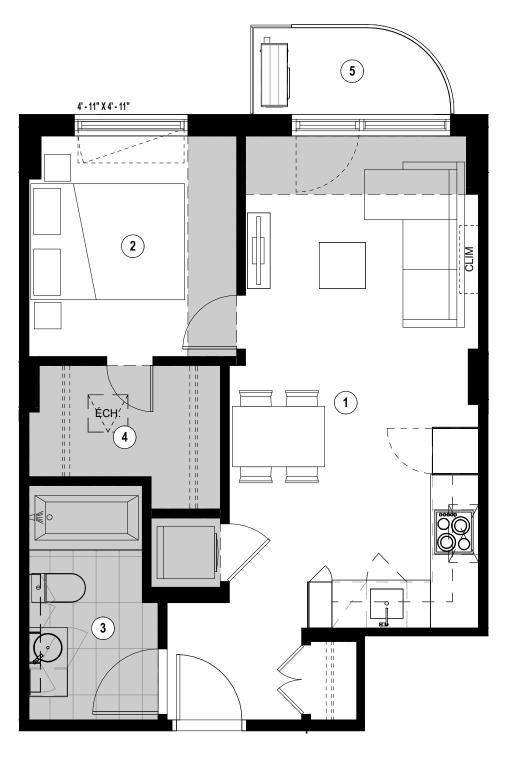

ESPLANADE CARTIER

TYPE **C2D** 

UNITÉ(S) - UNIT(S)

905, 1105

SUPERFICIE - AREA

518 pi<sup>2</sup>/sq<sup>2</sup>

Phase 3