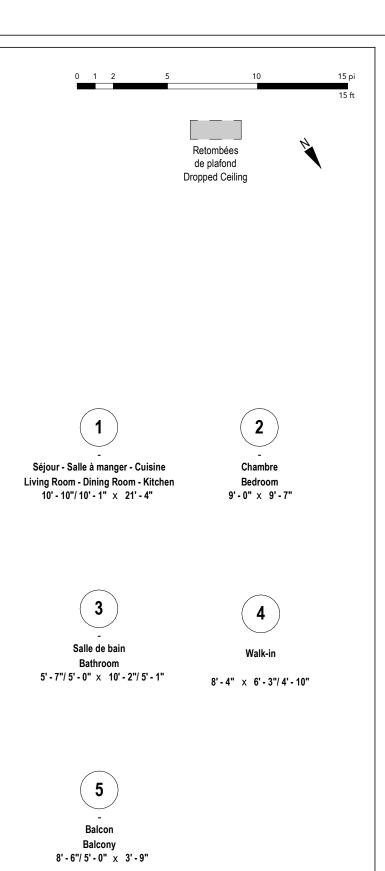

ESPLANADE CARTIER

TYPE **C2D** 

UNITÉ(S) - UNIT(S)

905, 1105

SUPERFICIE - AREA

518 pi<sup>2</sup>/sq<sup>2</sup>

Phase 3