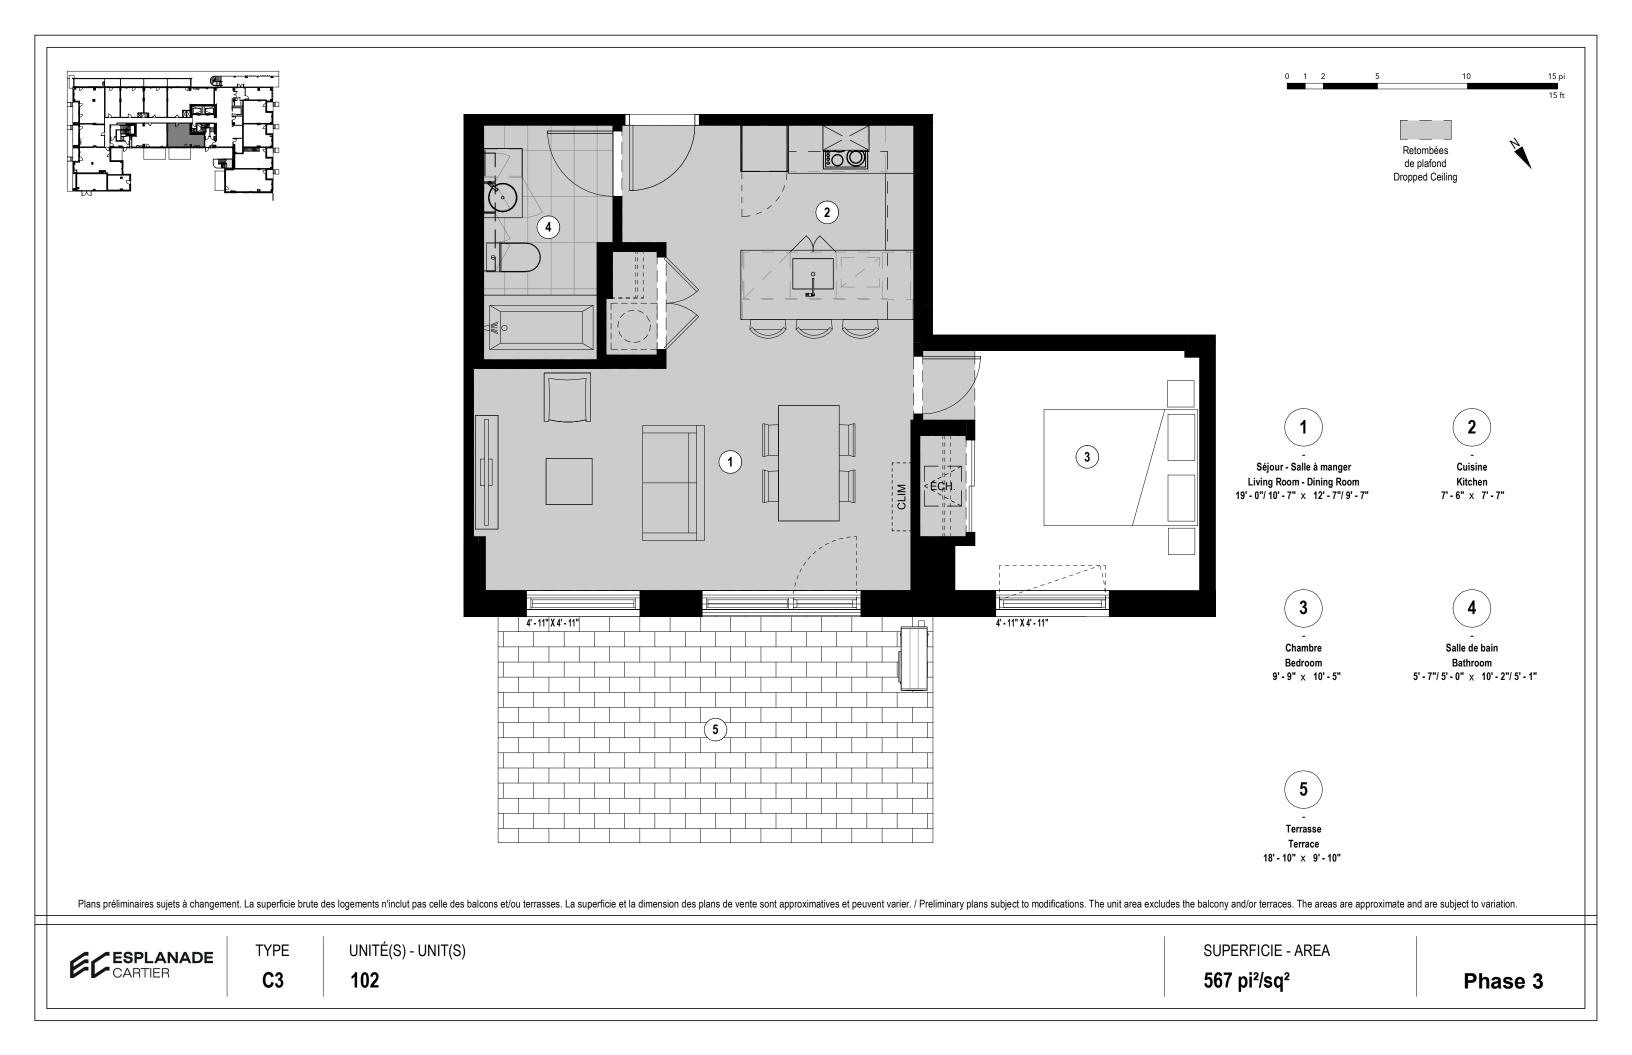

# **UNIT FEATURES**

- → Slab-to-slab ceiling height of about 9' (except on the ground floor)
- → Exposed concrete ceiling with sealer (except on the last floor)
- → Choice of pre-varnished engineered wood floors
- → Living room wall reinforcement for television

# **KITCHEN**

- → Choice of cabinet colours and finishes
- → Choice of quartz countertops
- → Choice of ceramic tile backsplash
- → Stainless steel single sink with lever faucet
- → Included appliances (varies by unit):
  - ⇒ Built-in hood or microwave hood
  - ⇒ Panel-ready Blomberg refrigerator 24" or stainless steel Fisher & Paykel refrigerator 31"
  - ⇒ Fulgor 24" or 30" built-in range and cooktop
  - ⇒ Bloomberg 18" or 24" panel-ready dishwasher

# **BATHROOM**

- → Choice of ceramic tiles
- → Black or chrome fixtures
- → Drop-in bathtub with ceramic tile podium
- → Choice of colours and finishes for the vanity and medicine cabinet
- → Choice of quartz counters

# **ELECTRICAL AND TECHNICAL FEATURES**

- → Electric baseboard heaters with digital thermostats
- → Air exchanger
- → Central air conditioner or with compressor (depending on unit)
- → Pre-wired Ethernet CAT6
- → Pre-wired to the unit for fibre optics
- → White or black track lighting in the kitchen and LED lighting under part of the cabinets
- → Two recessed ceiling lights in the bathroom and integrated LED lighting in the medicine cabinet
- → Lighting outlet in the bedroom ceiling, in the wall at the entrance, and in the dining room