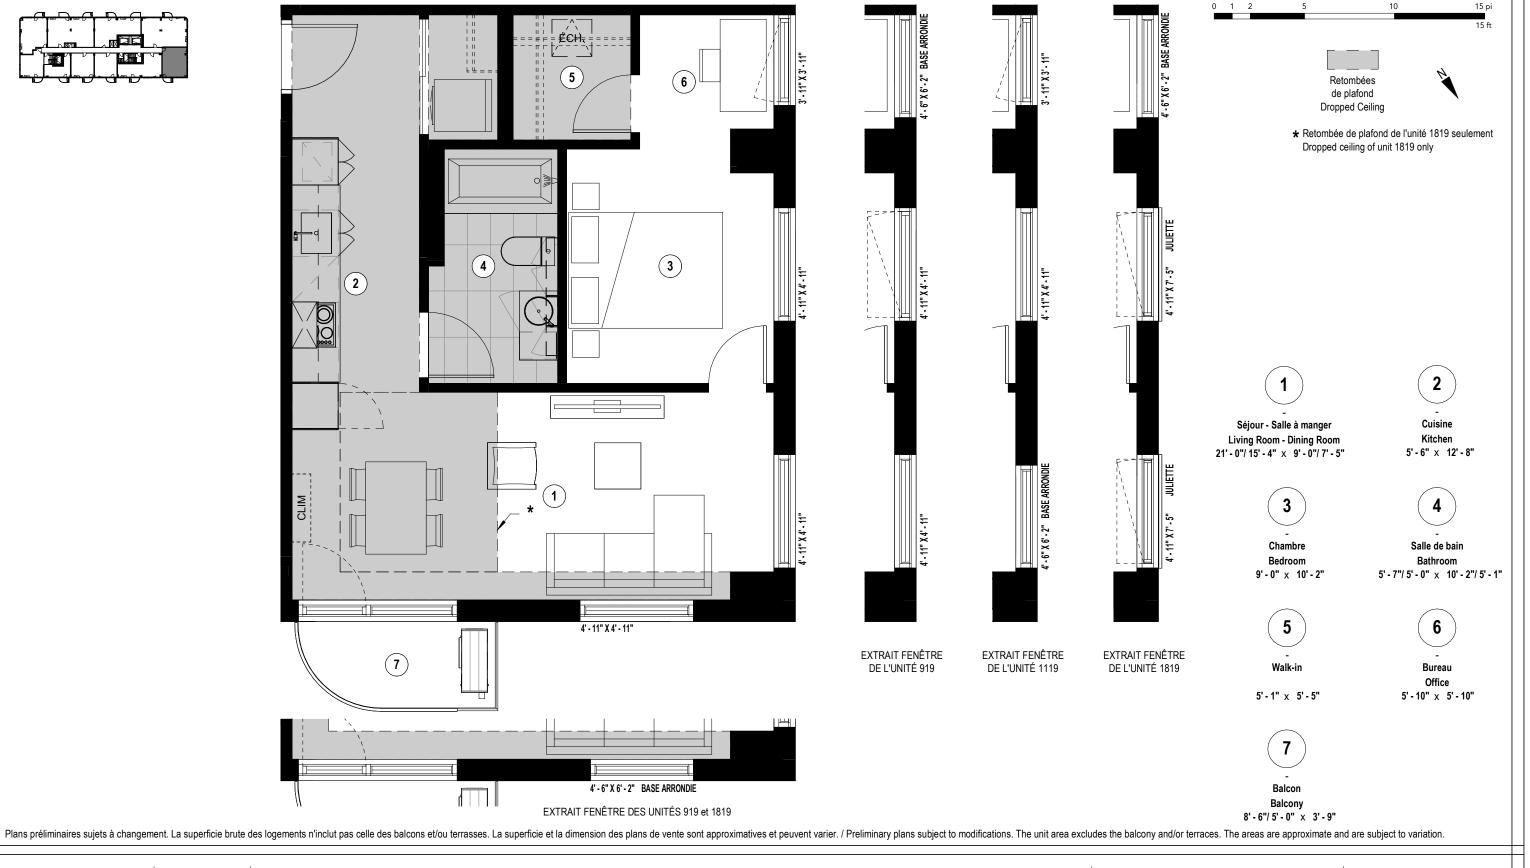

ESPLANADE CARTIER

TYPE C4B

UNITÉ(S) - UNIT(S)

919, 1119, 1419, 1619, 1819

SUPERFICIE - AREA

597 pi<sup>2</sup>/sq<sup>2</sup>

Phase 3