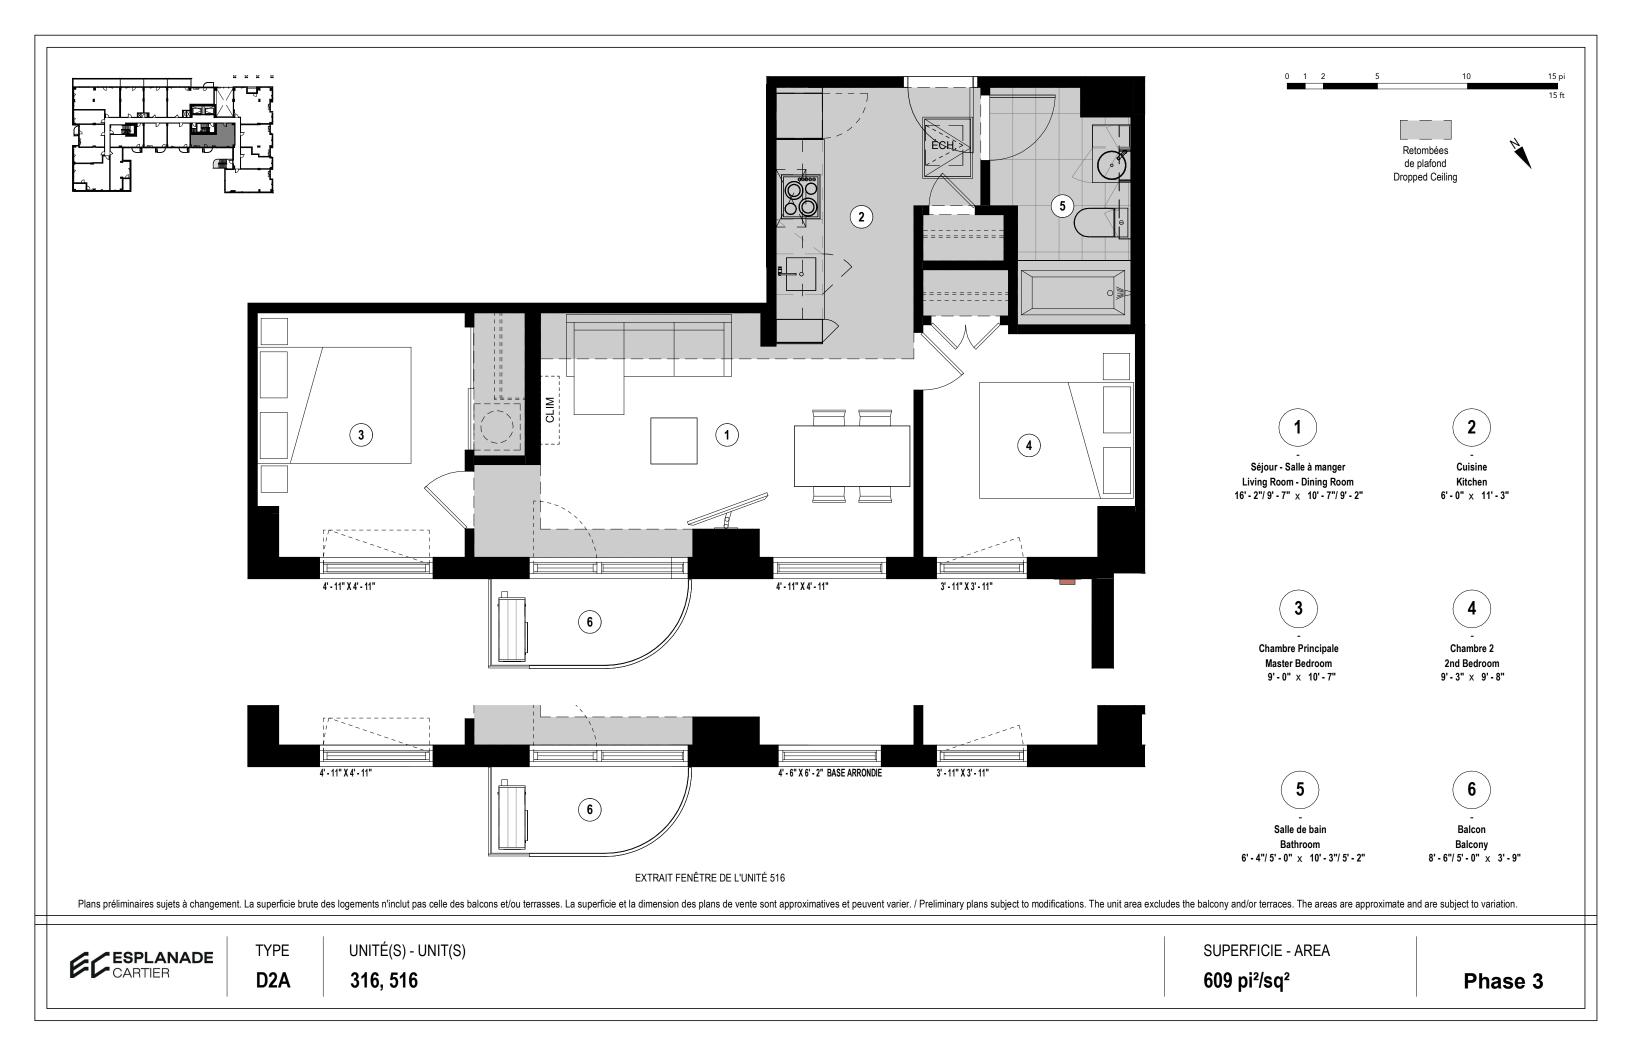

# **UNIT FEATURES**

- → Slab-to-slab ceiling height of about 9' (except on the ground floor)
- → Exposed concrete ceiling with sealer (except on the last floor)
- → Choice of pre-varnished engineered wood floors
- → Living room wall reinforcement for television

# **KITCHEN**

- → Choice of cabinet colours and finishes
- → Choice of quartz countertops
- → Choice of ceramic tile backsplash
- → Stainless steel single sink with lever faucet
- → Included appliances (varies by unit):
  - ⇒ Built-in hood or microwave hood
  - ⇒ Panel-ready Blomberg refrigerator 24" or stainless steel Fisher & Paykel refrigerator 31"
  - ⇒ Fulgor 24" or 30" built-in range and cooktop
  - ⇒ Bloomberg 18" or 24" panel-ready dishwasher

# **BATHROOM**

- → Choice of ceramic tiles
- → Black or chrome fixtures
- → Drop-in bathtub with ceramic tile podium
- → Choice of colours and finishes for the vanity and medicine cabinet
- → Choice of quartz counters

# **ELECTRICAL AND TECHNICAL FEATURES**

- → Electric baseboard heaters with digital thermostats
- → Air exchanger
- → Central air conditioner or with compressor (depending on unit)
- → Pre-wired Ethernet CAT6
- → Pre-wired to the unit for fibre optics
- → White or black track lighting in the kitchen and LED lighting under part of the cabinets
- → Two recessed ceiling lights in the bathroom and integrated LED lighting in the medicine cabinet
- → Lighting outlet in the bedroom ceiling, in the wall at the entrance, and in the dining room