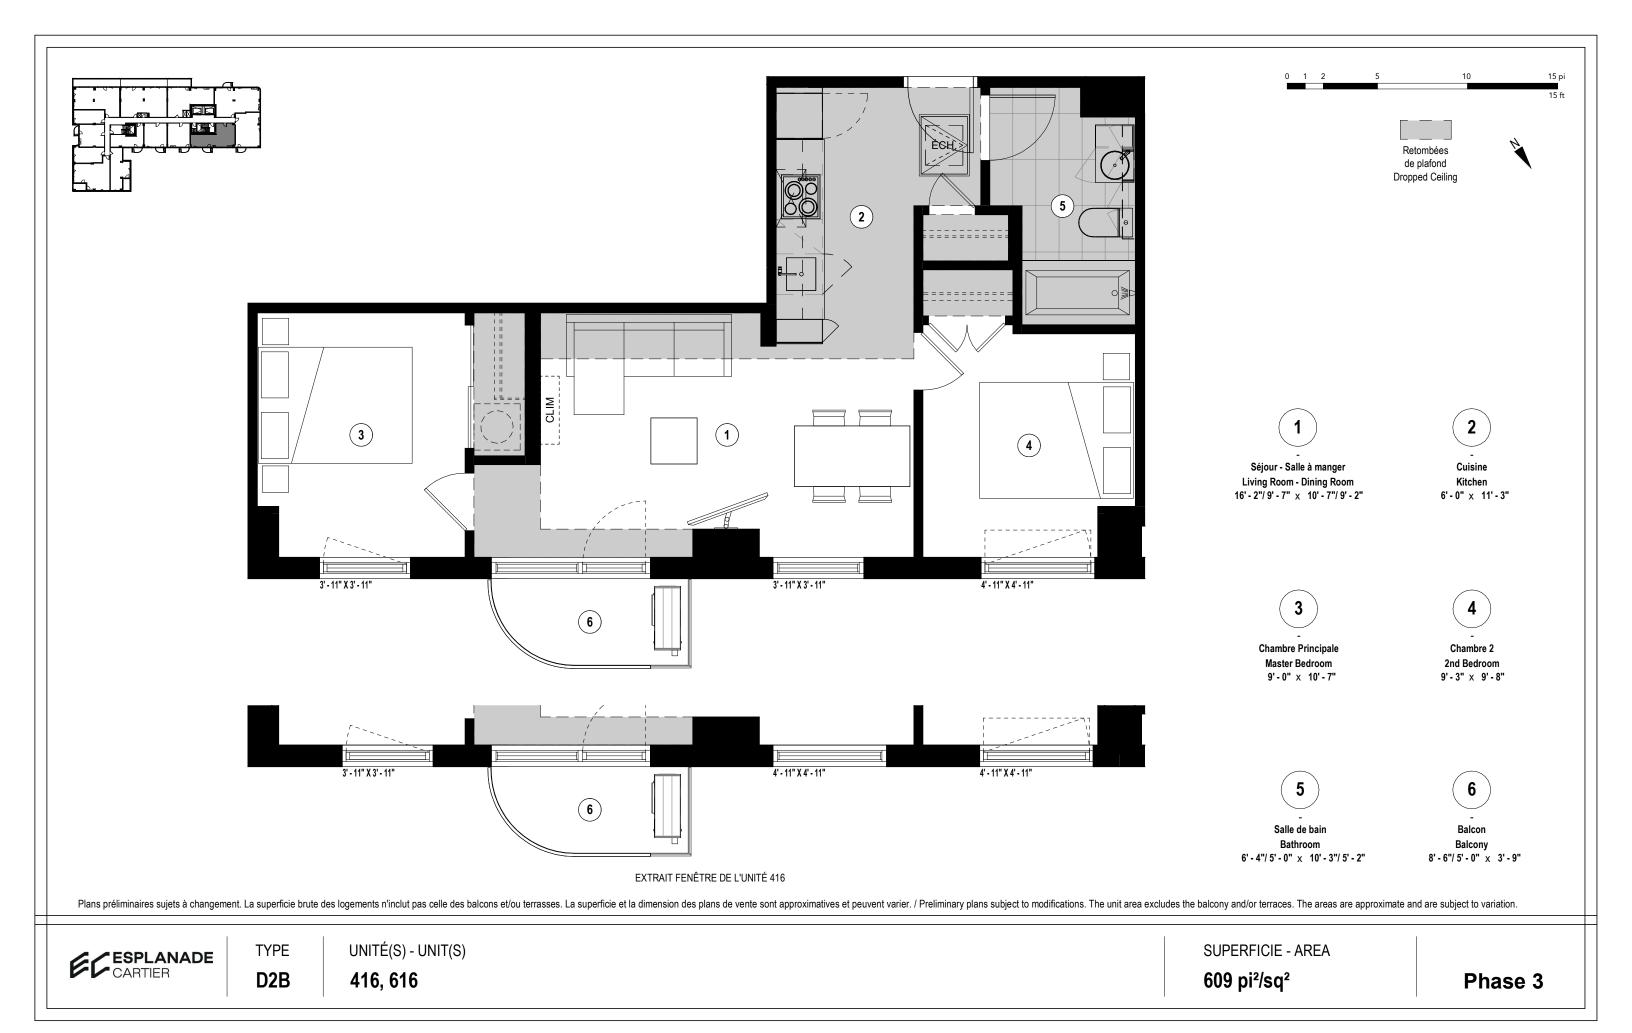

# **UNIT FEATURES**

- → Slab-to-slab ceiling height of about 9' (except on the ground floor)
- → Exposed concrete ceiling with sealer (except on the last floor)
- → Choice of pre-varnished engineered wood floors
- → Living room wall reinforcement for television

# **KITCHEN**

- → Choice of cabinet colours and finishes
- → Choice of quartz countertops
- → Choice of ceramic tile backsplash
- → Stainless steel single sink with lever faucet
- → Included appliances (varies by unit):
  - ⇒ Built-in hood or microwave hood
  - ⇒ Panel-ready Blomberg refrigerator 24" or stainless steel Fisher & Paykel refrigerator 31"
  - ⇒ Fulgor 24" or 30" built-in range and cooktop
  - ⇒ Bloomberg 18" or 24" panel-ready dishwasher

# **BATHROOM**

- → Choice of ceramic tiles
- → Black or chrome fixtures
- → Drop-in bathtub with ceramic tile podium
- → Choice of colours and finishes for the vanity and medicine cabinet
- → Choice of quartz counters

# **ELECTRICAL AND TECHNICAL FEATURES**

- → Electric baseboard heaters with digital thermostats
- → Air exchanger
- → Central air conditioner or with compressor (depending on unit)
- → Pre-wired Ethernet CAT6
- → Pre-wired to the unit for fibre optics
- → White or black track lighting in the kitchen and LED lighting under part of the cabinets
- → Two recessed ceiling lights in the bathroom and integrated LED lighting in the medicine cabinet
- → Lighting outlet in the bedroom ceiling, in the wall at the entrance, and in the dining room