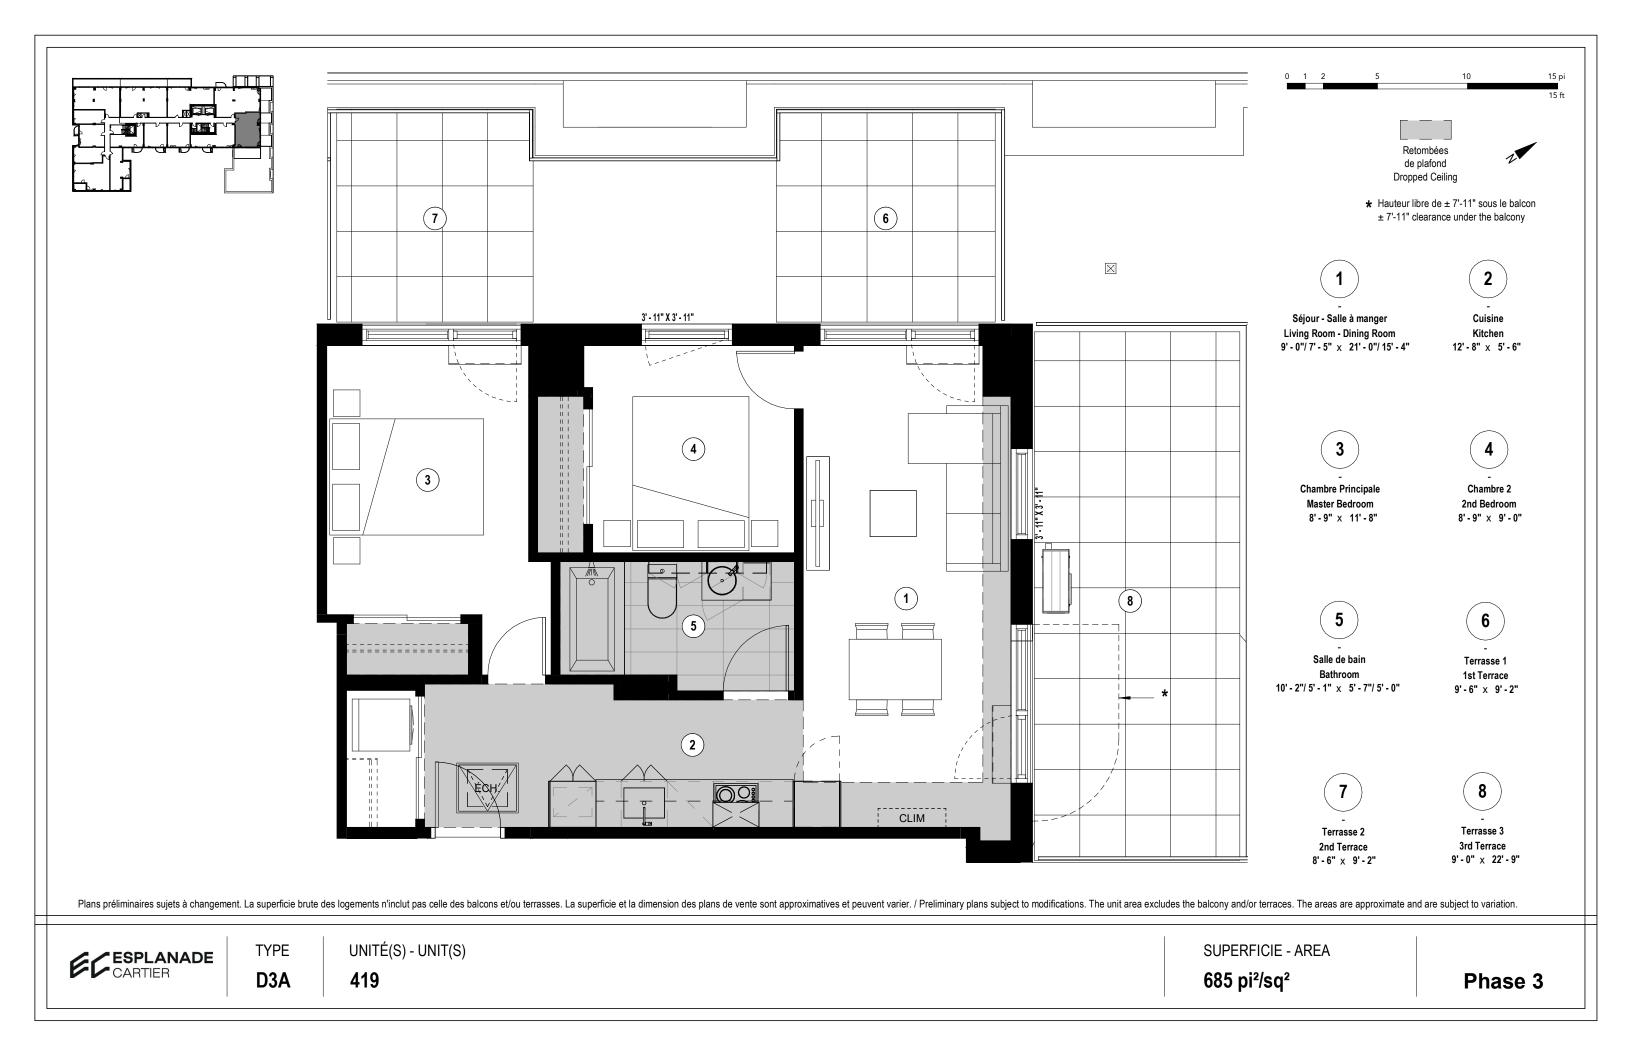

# CARTIER | Présed



# EXTERIOR AND BUILDING FEATURES

- → Brick and metal panel cladding
- → Interior green courtyard with outdoor furniture
- → Concrete structure

## UNIT FEATURES

- → Slab-to-slab ceiling height of about 9' (except on the ground floor)
- → Exposed concrete ceiling with sealer (except on the last floor)
- → Choice of pre-varnished engineered wood floors
- → Living room wall reinforcement for television

### **KITCHEN**

- → Choice of cabinet colours and finishes
- → Choice of quartz countertops
- → Choice of ceramic tile backsplash
- → Stainless steel single sink with lever faucet
- → Included appliances (varies by unit):
  - ⇒ Built-in hood or microwave hood
  - Panel-ready Blomberg refrigerator 24" or stainless steel Fisher & Paykel refrigerator 31"
  - $\Rightarro