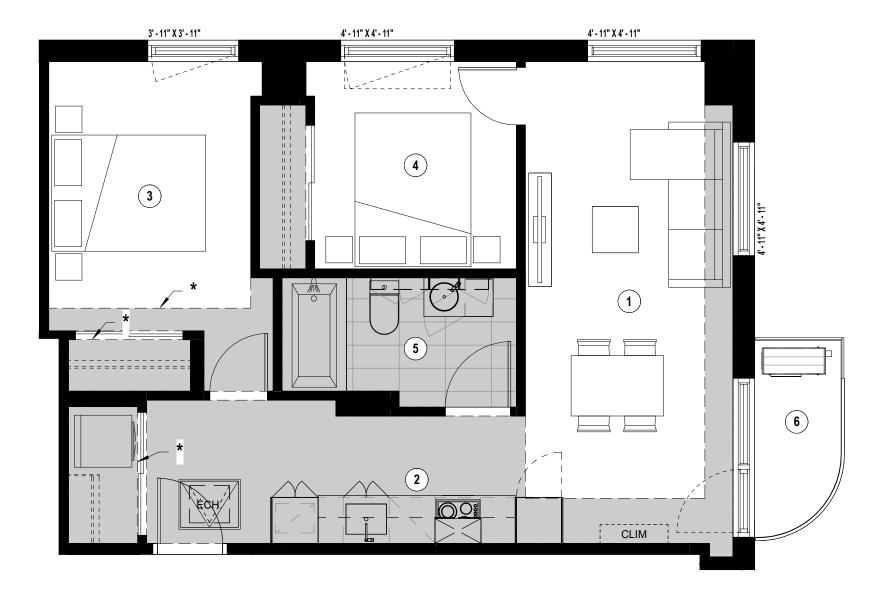

\* Retombée de plafond de l'unité 719 seulement Dropped ceiling of unit 719 only

Séjour - Salle à manger
Living Room - Dining Room
9' - 0"/ 7' - 5" × 21' - 0"/ 15' - 4"

2
Cuisine
Kitchen
12' - 8" × 5' - 6"

Chambre Principale
Master Bedroom

8'-9" x 11'-8"

4

Chambre 2
2nd Bedroom
8' - 9" × 9' - 0"

5

6

Salle de bain Bathroom 10' - 2"/ 5' - 1" × 5' - 7"/ 5' - 0" Balcon Balcony 3' - 9" x 8' - 6"/ 5' - 0"

Plans préliminaires sujets à changement. La superficie brute des logements n'inclut pas celle des balcons et/ou terrasses. La superficie et la dimension des plans de vente sont approximatives et peuvent varier. / Preliminary plans subject to modifications. The unit area excludes the balcony and/or terraces. The areas are approximate and are subject to variation.

TYPE **D3B** 

E UNITÉ(S) - UNIT(S)

519, 719

SUPERFICIE - AREA

685 pi<sup>2</sup>/sq<sup>2</sup>

Phase 3