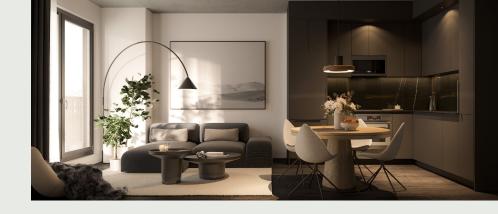

# **EXTERIOR AND BUILDING FEATURES**

- → Brick and metal panel cladding
- → Interior green courtyard with outdoor furniture
- → Concrete structure

# **UNIT FEATURES**

- → Slab-to-slab ceiling height of about 9' (except on the ground floor)
- → Exposed concrete ceiling with sealer (except on the last floor)
- → Choice of pre-varnished engineered wood floors
- → Living room wall reinforcement for television