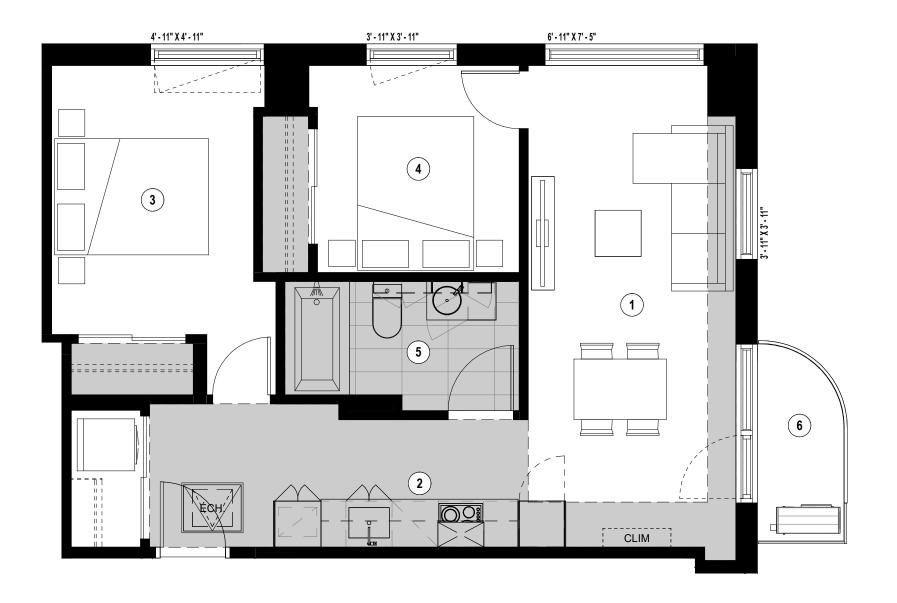

Séjour - Salle à manger
Living Room - Dining Room
9' - 0"/ 7' - 5" × 21' - 0"/ 15' - 4"

Chambre Principale

Cuisine
Kitchen
12' - 8" × 5' - 6"

5 e de bain

6

2nd Bedroom

8'-9" x 9'-0"

Salle de bain Bathroom 10' - 2"/ 5' - 1" × 5' - 7"/ 5' - 0"

Master Bedroom

8'-9" x 11'-8"

Balcon Balcony 3'-9" × 8'-6"/5'-0"

Plans préliminaires sujets à changement. La superficie brute des logements n'inclut pas celle des balcons et/ou terrasses. La superficie et la dimension des plans de vente sont approximatives et peuvent varier. / Preliminary plans subject to modifications. The unit area excludes the balcony and/or terraces. The areas are approximate and are subject to variation.

ESPLANADE CARTIER

TYPE **D3C** 

UNITÉ(S) - UNIT(S)

619

685 pi²/sq²

SUPERFICIE - AREA

Phase 3