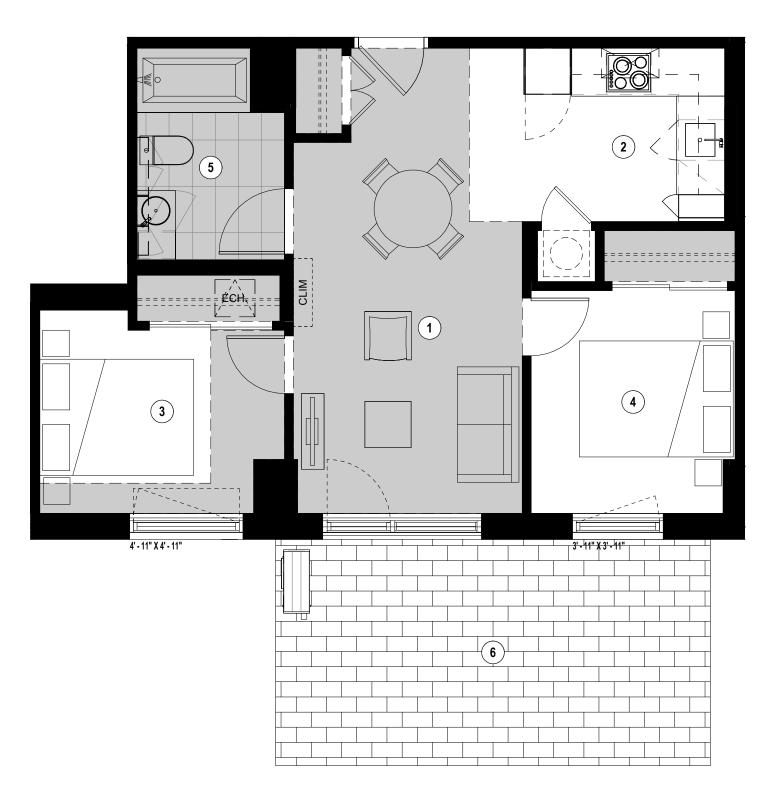

Plans préliminaires sujets à changement. La superficie brute des logements n'inclut pas celle des balcons et/ou terrasses. La superficie et la dimension des plans de vente sont approximatives et peuvent varier. / Preliminary plans subject to variation.

TYPE EC ESPLANADE CARTIER

UNITÉ(S) - UNIT(S)

D5

104



# CARTIER | Présed



# EXTERIOR AND BUILDING FEATURES

- → Brick and metal panel cladding
- → Interior green courtyard with outdoor furniture
- → Concrete structure

## UNIT FEATURES

- → Slab-to-slab ceiling height of about 9' (except on the ground floor)
- → Exposed concrete ceiling with sealer (except on the last floor)
- → Choice of pre-varnished engineered wood floors
- → Living room wall reinforcement for television

### **KITCHEN**

- → Choice of cabinet colours and finishe