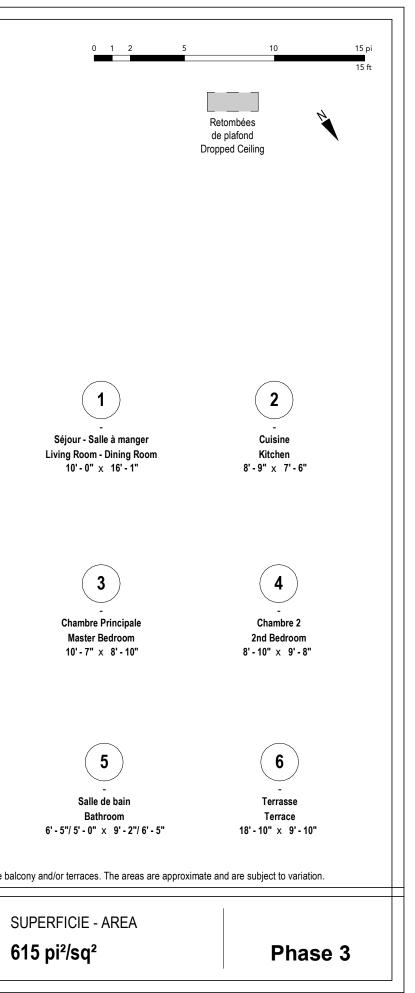

Plans préliminaires sujets à changement. La superficie brute des logements n'inclut pas celle des balcons et/ou terrasses. La superficie et la dimension des plans de vente sont approximatives et peuvent varier. / Preliminary plans subject to variation.

TYPE EC ESPLANADE CARTIER

UNITÉ(S) - UNIT(S)

D5

104



# CARTIER | Présed



# EXTERIOR AND BUILDING FEATURES

- → Brick and metal panel cladding
- → Interior green courtyard with outdoor furniture
- → Concrete structure

## UNIT FEATURES

- → Slab-to-slab ceiling height of about 9' (except on the ground floor)
- → Exposed concrete ceiling with sealer (except on the last floor)
- → Choice of pre-varnished engineered wood floors
- → Living room wall reinforcement for television

### **KITCHEN**

- → Choice of cabinet colours and finishes
- → Choice of quartz countertops
- → Choice of ceramic tile backsplash
- → Stainless steel single sink with lever faucet
- → Included appliances (varies by unit):
  - ⇒ Built-in hood or microwave hood
  - Panel-ready Blomberg refrigerator 24" or stainless steel Fisher & Paykel refrigerator 31"
  - $\Rightarro