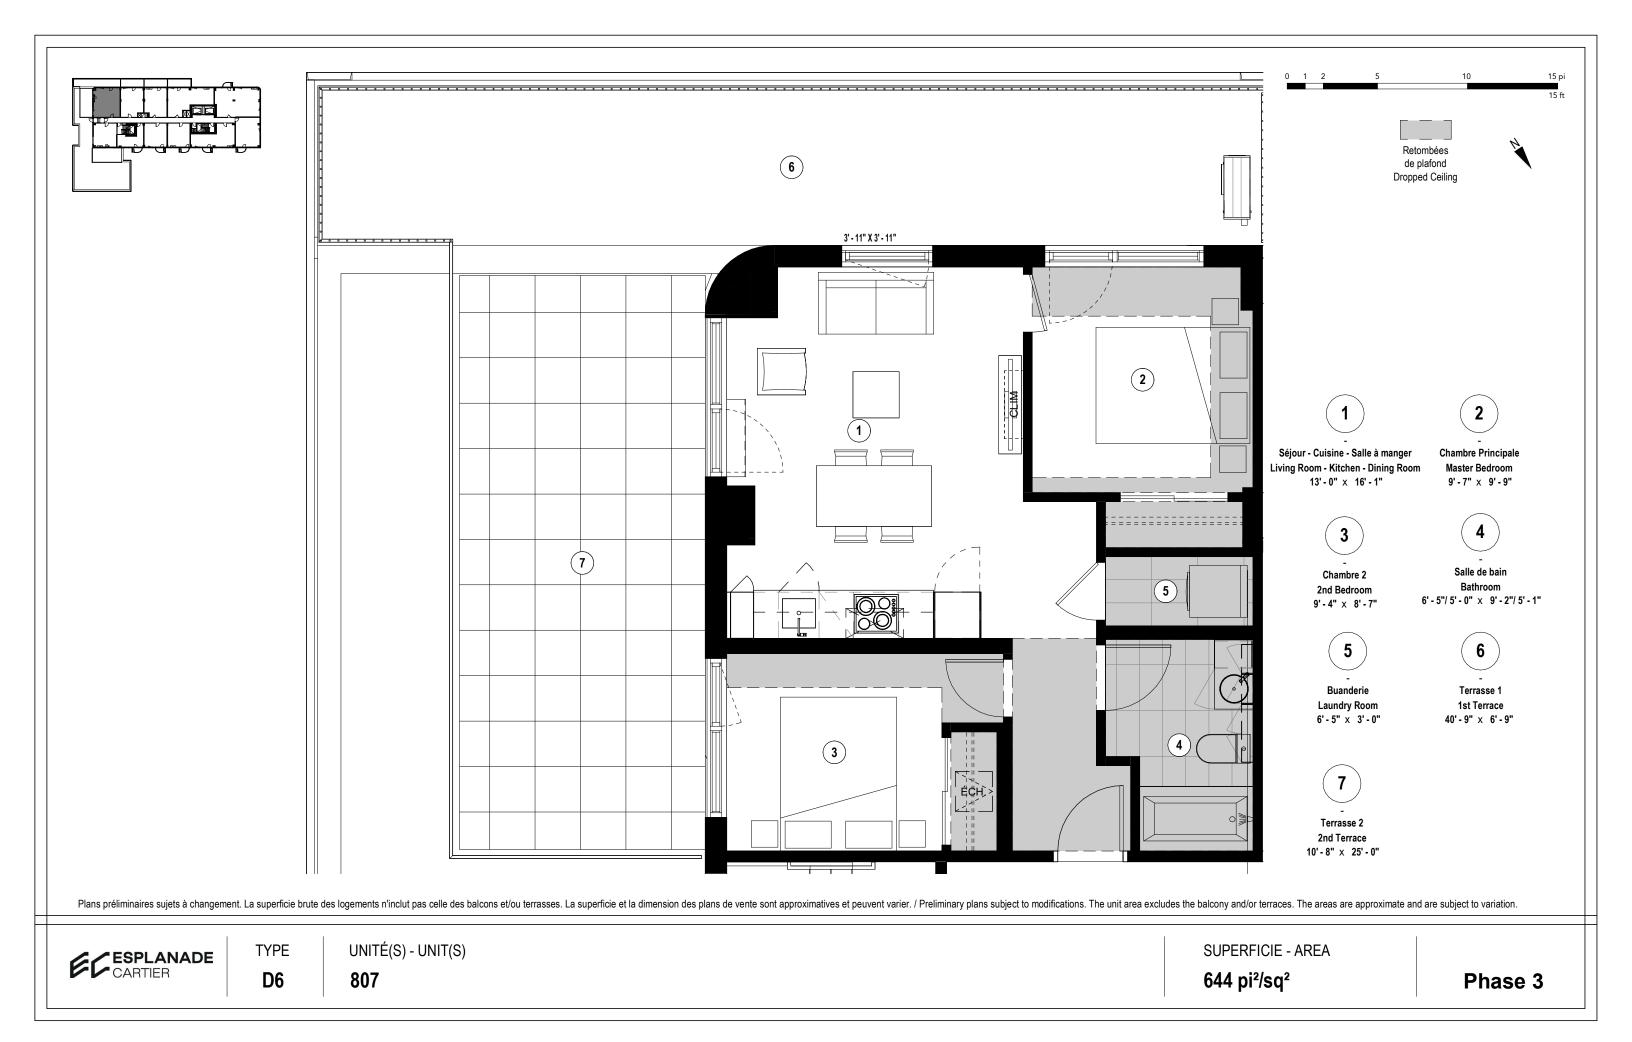

# **UNIT FEATURES**

- → Slab-to-slab ceiling height of about 9' (except on the ground floor)
- → Exposed concrete ceiling with sealer (except on the last floor)
- → Choice of pre-varnished engineered wood floors
- → Living room wall reinforcement for television

# **KITCHEN**

- → Choice of cabinet colours and finishes
- → Choice of quartz countertops
- → Choice of ceramic tile backsplash
- → Stainless steel single sink with lever faucet
- → Included appliances (varies by unit):
  - ⇒ Built-in hood or microwave hood
  - ⇒ Panel-ready Blomberg refrigerator 24" or stainless steel Fisher & Paykel refrigerator 31"
  - ⇒ Fulgor 24" or 30" built-in range and cooktop
  - ⇒ Bloomberg 18" or 24" panel-ready dishwasher

# **BATHROOM**

- → Choice of ceramic tiles
- → Black or chrome fixtures
- → Drop-in bathtub with ceramic tile podium
- → Choice of colours and finishes for the vanity and medicine cabinet
- → Choice of quartz counters

# **ELECTRICAL AND TECHNICAL FEATURES**

- → Electric baseboard heaters with digital thermostats
- → Air exchanger
- → Central air conditioner or with compressor (depending on unit)
- → Pre-wired Ethernet CAT6
- → Pre-wired to the unit for fibre optics
- → White or black track lighting in the kitchen and LED lighting under part of the cabinets
- → Two recessed ceiling lights in the bathroom and integrated LED lighting in the medicine cabinet
- → Lighting outlet in the bedroom ceiling, in the wall at the entrance, and in the dining room