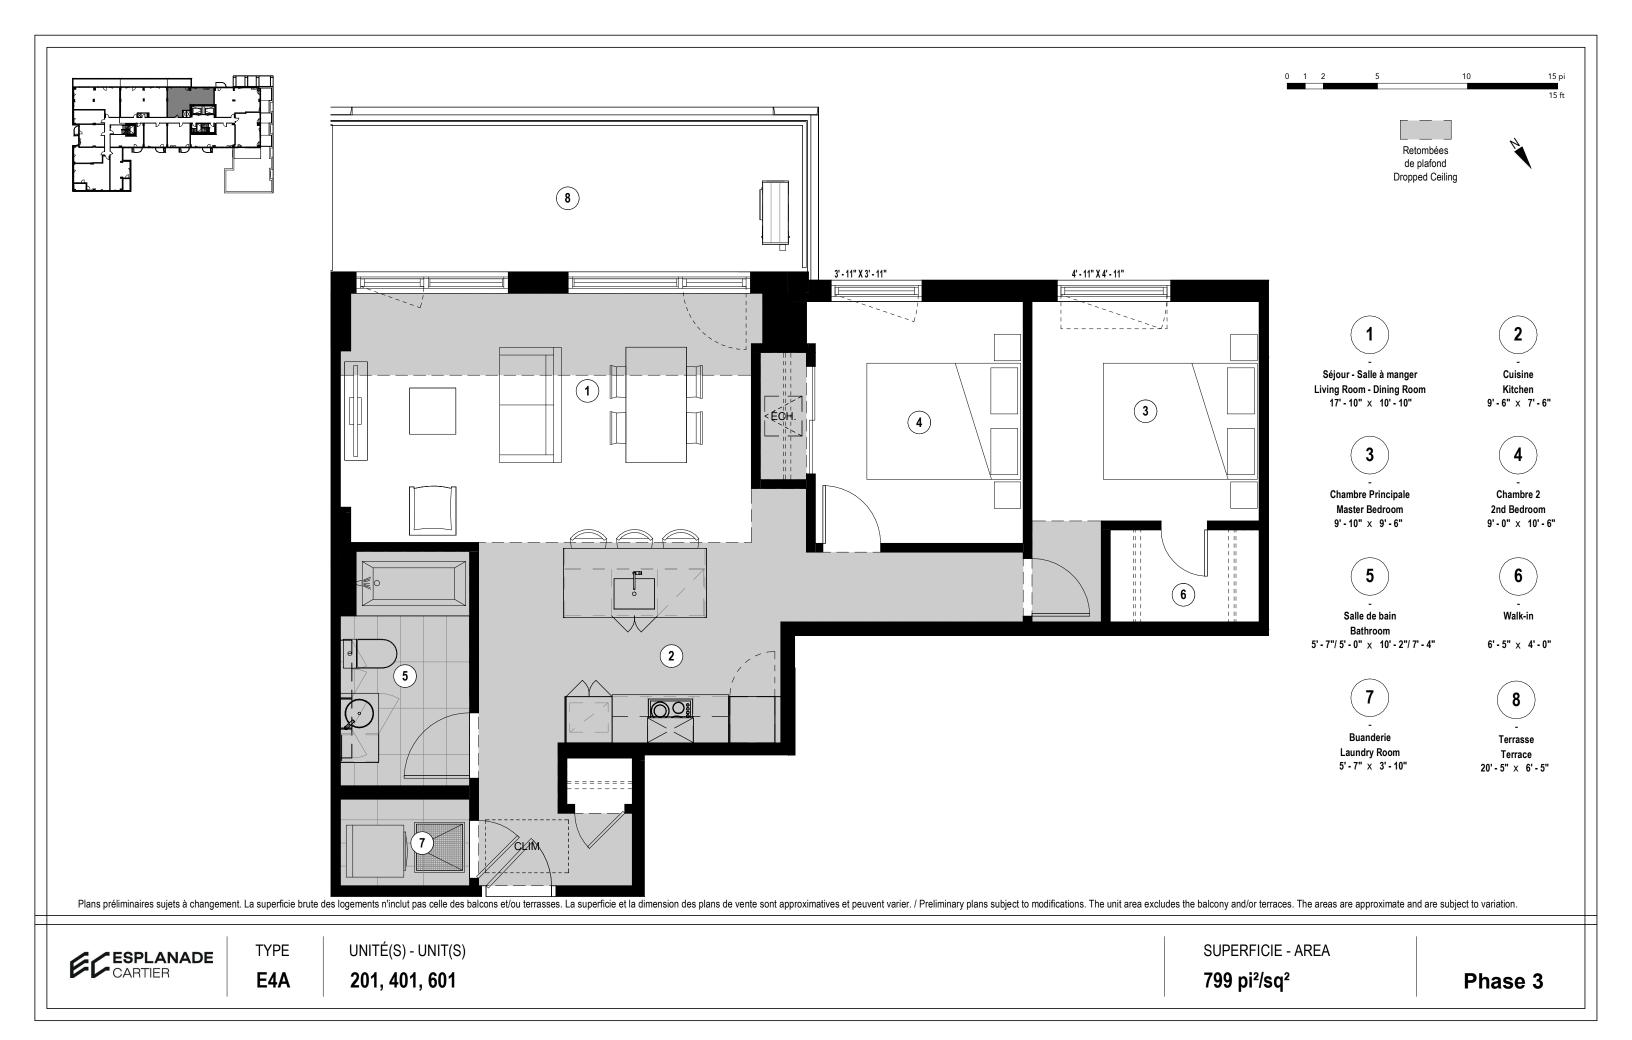

# **UNIT FEATURES**

- → Slab-to-slab ceiling height of about 9' (except on the ground floor)
- → Exposed concrete ceiling with sealer (except on the last floor)
- → Choice of pre-varnished engineered wood floors
- → Living room wall reinforcement for television

# **KITCHEN**

- → Choice of cabinet colours and finishes
- → Choice of quartz countertops
- → Choice of ceramic tile backsplash
- → Stainless steel single sink with lever faucet
- → Included appliances (varies by unit):
  - ⇒ Built-in hood or microwave hood
  - ⇒ Panel-ready Blomberg refrigerator 24" or stainless steel Fisher & Paykel refrigerator 31"
  - ⇒ Fulgor 24" or 30" built-in range and cooktop
  - ⇒ Bloomberg 18" or 24" panel-ready dishwasher

# **BATHROOM**

- → Choice of ceramic tiles
- → Black or chrome fixtures
- → Drop-in bathtub with ceramic tile podium
- → Choice of colours and finishes for the vanity and medicine cabinet
- → Choice of quartz counters

# **ELECTRICAL AND TECHNICAL FEATURES**

- → Electric baseboard heaters with digital thermostats
- → Air exchanger
- → Central air conditioner or with compressor (depending on unit)
- → Pre-wired Ethernet CAT6
- → Pre-wired to the unit for fibre optics
- → White or black track lighting in the kitchen and LED lighting under part of the cabinets
- → Two recessed ceiling lights in the bathroom and integrated LED lighting in the medicine cabinet
- → Lighting outlet in the bedroom ceiling, in the wall at the entrance, and in the dining room