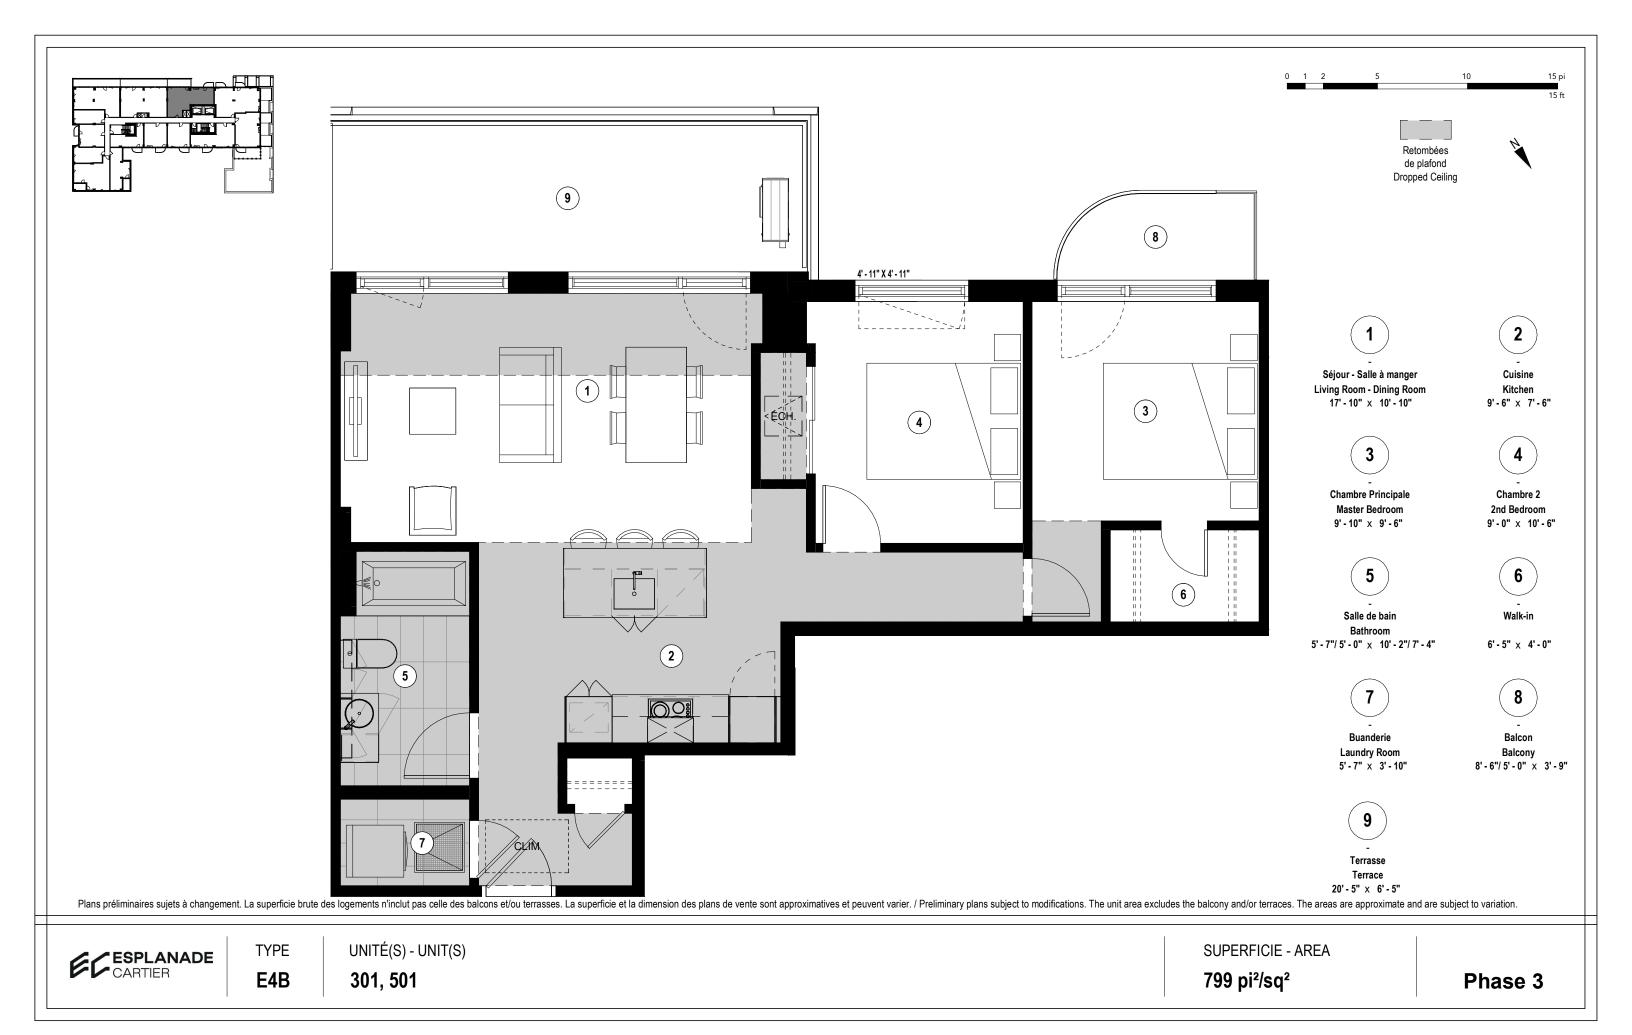

# **UNIT FEATURES**

- → Slab-to-slab ceiling height of about 9' (except on the ground floor)
- → Exposed concrete ceiling with sealer (except on the last floor)
- → Choice of pre-varnished engineered wood floors
- → Living room wall reinforcement for television

# **KITCHEN**

- → Choice of cabinet colours and finishes
- → Choice of quartz countertops
- → Choice of ceramic tile backsplash
- → Stainless steel single sink with lever faucet
- → Included appliances (varies by unit):
  - ⇒ Built-in hood or microwave hood
  - ⇒ Panel-ready Blomberg refrigerator 24" or stainless steel Fisher & Paykel refrigerator 31"
  - ⇒ Fulgor 24" or 30" built-in range and cooktop
  - ⇒ Bloomberg 18" or 24" panel-ready dishwasher

# **BATHROOM**

- → Choice of ceramic tiles
- → Black or chrome fixtures
- → Drop-in bathtub with ceramic tile podium
- → Choice of colours and finishes for the vanity and medicine cabinet
- → Choice of quartz counters

# **ELECTRICAL AND TECHNICAL FEATURES**

- → Electric baseboard heaters with digital thermostats
- → Air exchanger
- → Central air conditioner or with compressor (depending on unit)
- → Pre-wired Ethernet CAT6
- → Pre-wired to the unit for fibre optics
- → White or black track lighting in the kitchen and LED lighting under part of the cabinets
- → Two recessed ceiling lights in the bathroom and integrated LED lighting in the medicine cabinet
- → Lighting outlet in the bedroom ceiling, in the wall at the entrance, and in the dining room