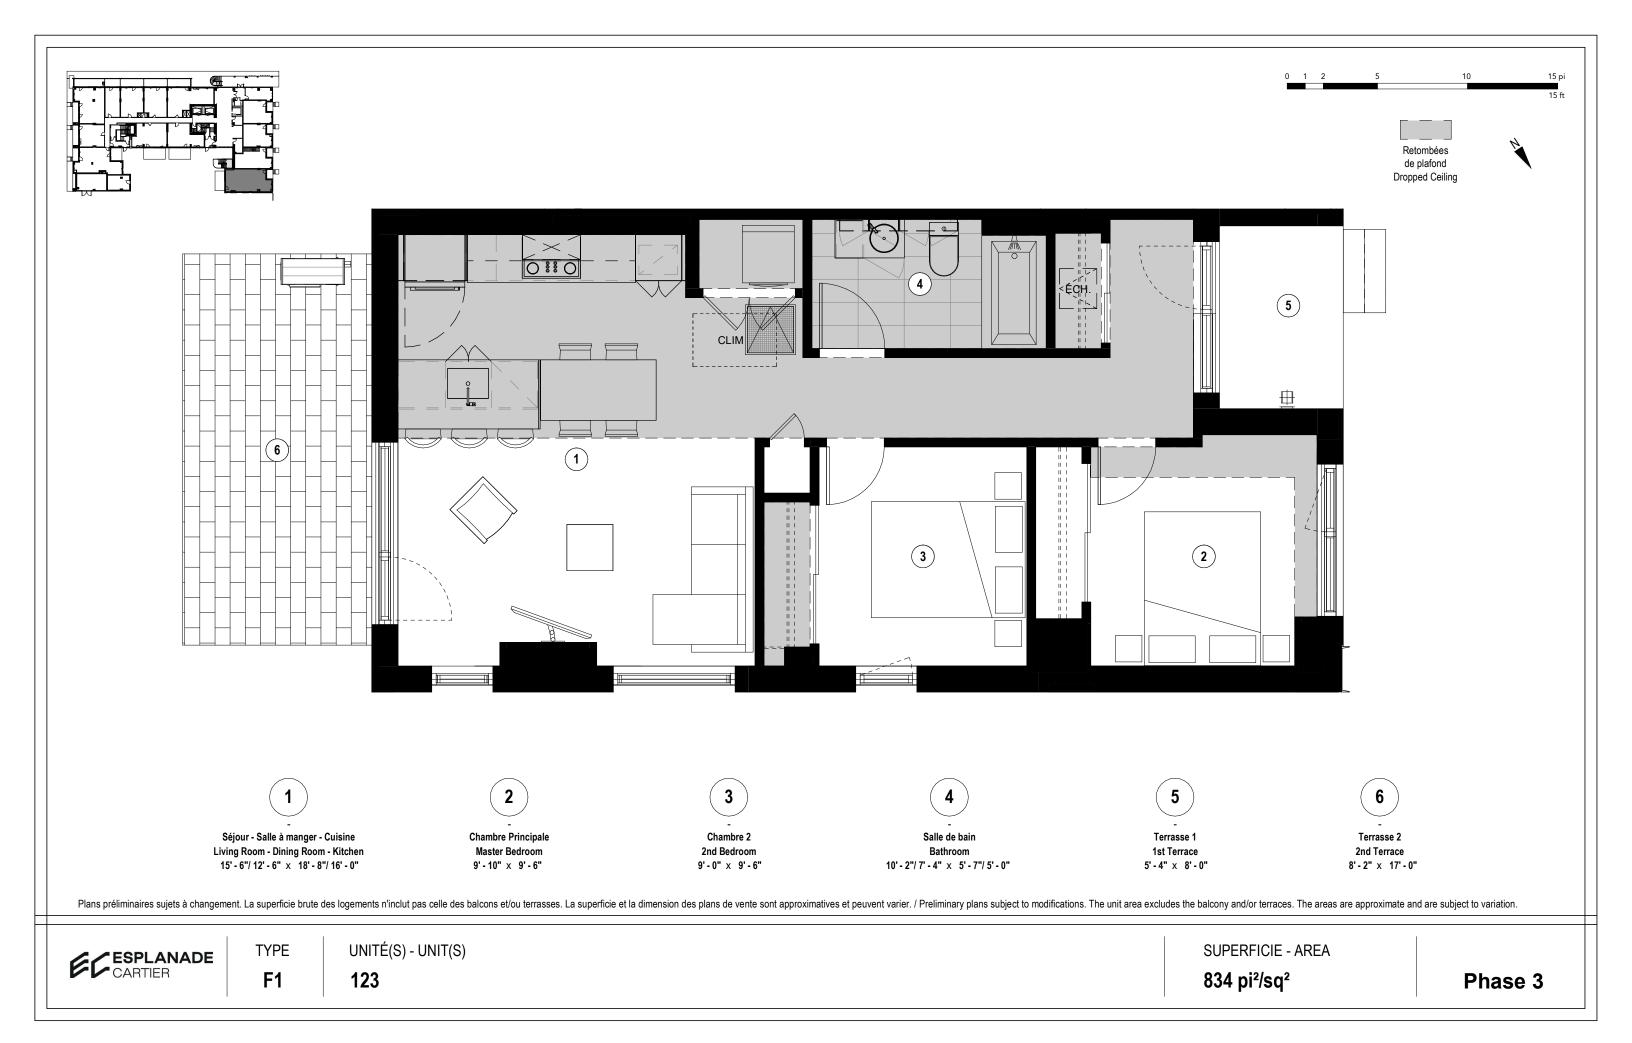

## UNIT FEATURES

- → Slab-to-slab ceiling height of about 9' (except on the ground floor)
- → Exposed concrete ceiling with sealer (except on the last floor)
- → Choice of pre-varnished engineered wood floors
- → Living room wall reinforcement for television

### **KITCHEN**

- → Choice of cabinet colours and finishes
- → Choice of quartz countertops
- → Choice of ceramic tile backsplash
- → Stainless steel single sink with lever faucet
- → Included appliances (varies by unit):
  - ⇒ Built-in hood or microwave hood
  - Panel-ready Blomberg refrigerator 24" or stainless steel Fisher & Paykel refrigerator 31"
  - $\Rightarrow$  Fulgor 24" or 30" built-in range and cooktop
  - ⇒ Bloomberg 18" or 24" panel-ready dishwasher

### BATHROOM

- → Choice of ceramic tiles
- → Black or chrome fixtures
- → Drop-in bathtub with ceramic tile podium
- → Choice of colours and finishes for the vanity and medicine cabinet
- → Choice of quartz counters

### ELECTRICAL AND TECHNICAL FEATURES

- → Electric baseboard heaters with digital thermostats
- → Air exchanger
- → Central air conditioner or with compressor (depending on unit)
- → Pre-wired Ethernet CAT6
- → Pre-wired to the unit for fibre optics
- → White or black track lighting in the kitchen and LED lighting under part of the cabinets
- → Two recessed ceiling lights in the bathroom and integrated LED lighting in the medicine cabinet
- → Lighting outlet in the bedroom ceiling, in the wall at the entrance, and in the dining room