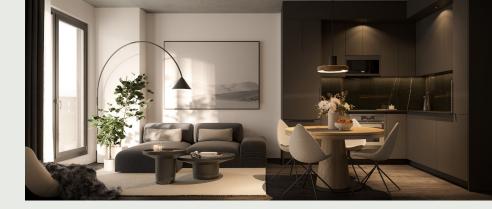

### **KITCHEN**

- → Choice of cabinet colours and finishes
- → Choice of quartz countertops
- → Choice of ceramic tile backsplash
- → Stainless steel single sink with lever faucet
- → Included appliances (varies by unit):
  - ⇒ Built-in hood or microwave hood
  - Panel-ready Blomberg refrigerator 24" or stainless steel Fisher & Paykel refrigerator 31"
  - $\Rightarrow$  Fulgor 24" or 30" built-in range and cooktop
  - ⇒ Bloomberg 18" or 24" panel-ready dishwasher