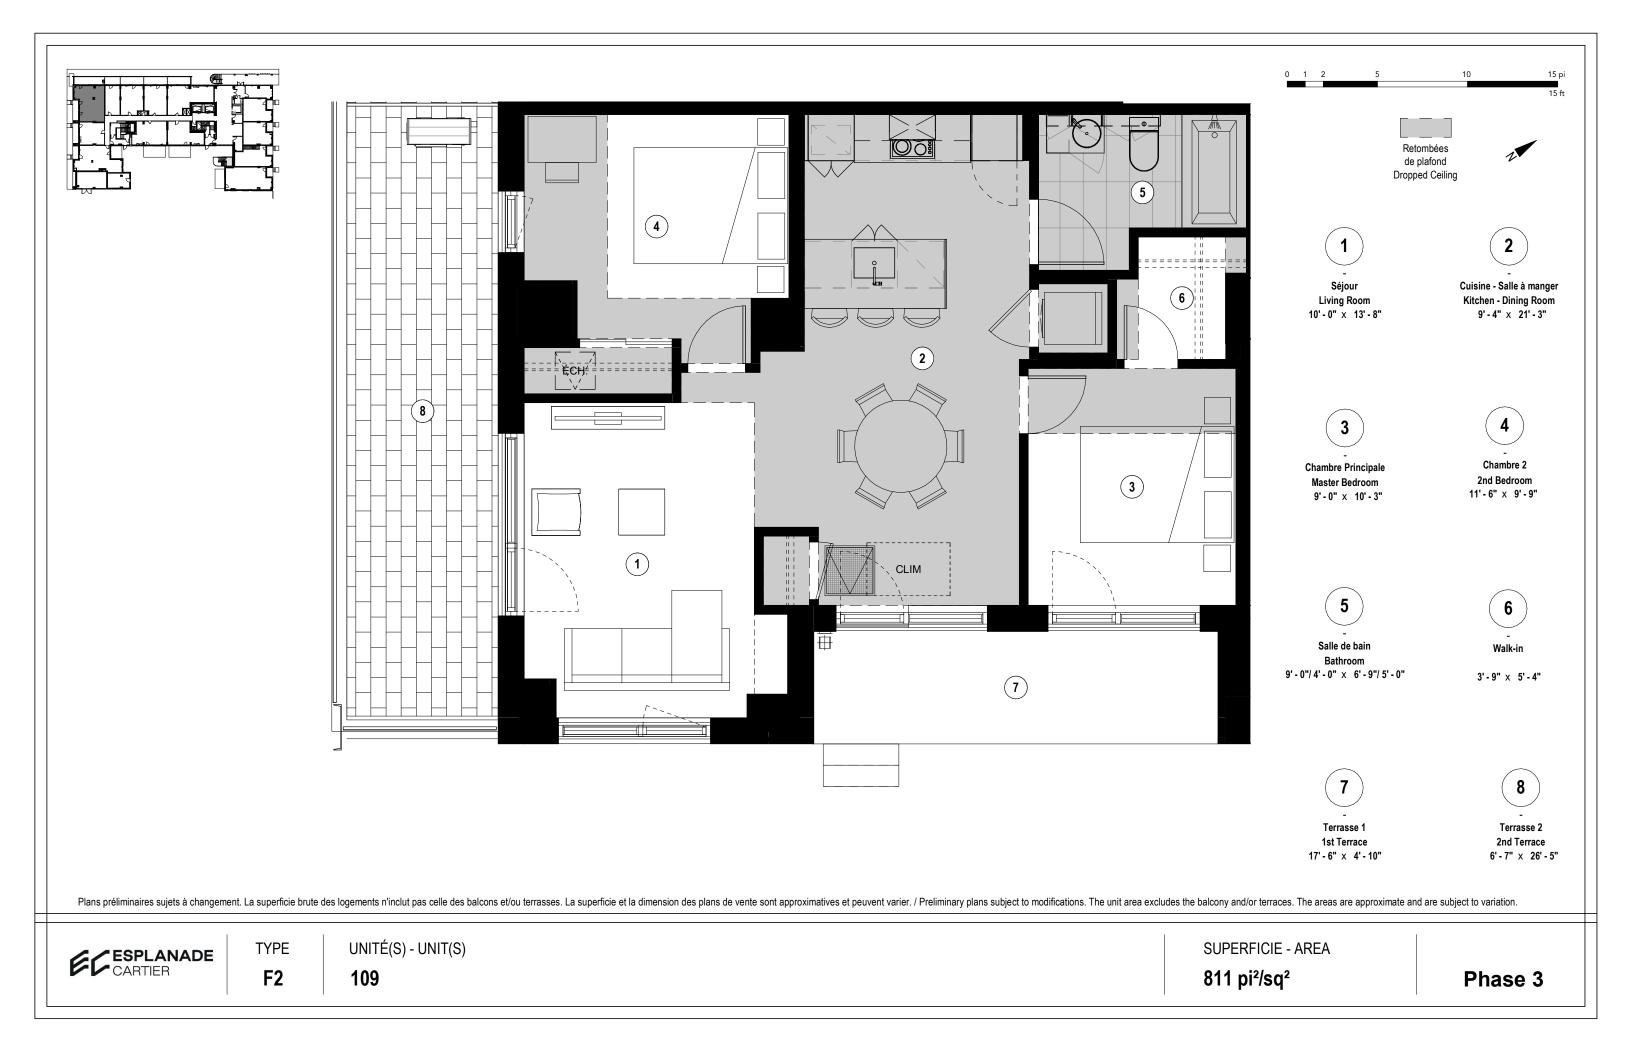

## UNIT FEATURES

- → Slab-to-slab ceiling height of about 9' (except on the ground floor)
- → Exposed concrete ceiling with sealer (except on the last floor)
- → Choice of pre-varnished engineered wood floors
- → Living room wall reinforcement for television