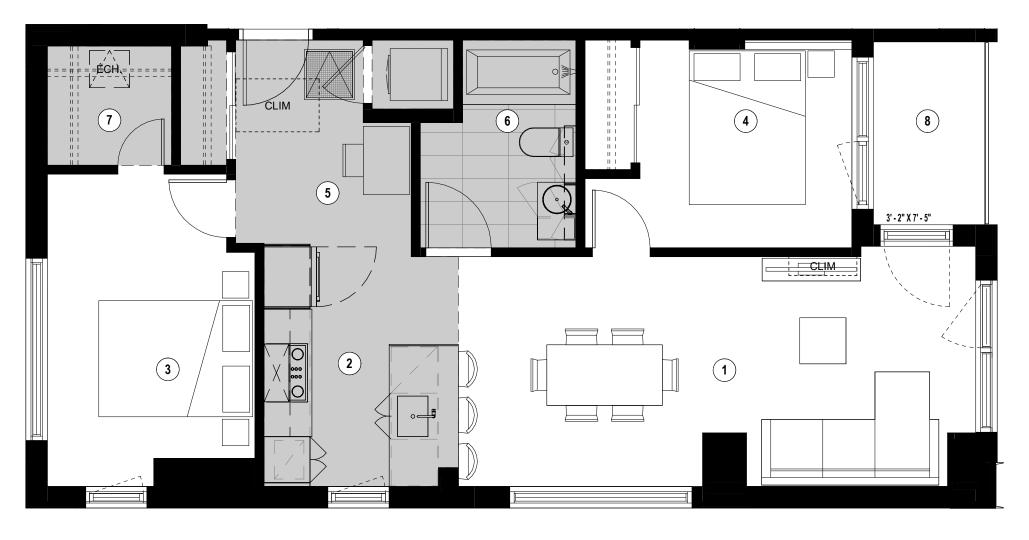

Séjour - Salle à manger Living Room - Dining Room 23' - 3" × 10' - 0"

2

Cuisine Kitchen 7' - 7" × 10' - 6" 3

Chambre principale Master Bedroom 9' - 0"/ 7' - 9" × 13' - 6"/ 10' - 2"

Chambre 2 2nd Bedroom 9'-2" x 9'-0" 5

Bureau Office 7' - 7" × 5' - 3"

Bathroom 6' - 9"/ 5' - 0" × 9' - 0"/ 5' - 5"

Walk-in

5' - 5" × 5' - 2"

8

Balcon Balcony 4'-9" x 8'-0"

Plans préliminaires sujets à changement. La superficie brute des logements n'inclut pas celle des balcons et/ou terrasses. La superficie et la dimension des plans de vente sont approximatives et peuvent varier. / Preliminary plans subject to modifications. The unit area excludes the balcony and/or terraces. The areas are approximate and are subject to variation.

ESPLANADE CARTIER

TYPE F4

UNITÉ(S) - UNIT(S)

223

829 pi<sup>2</sup>/sq<sup>2</sup>

SUPERFICIE - AREA

Phase 3