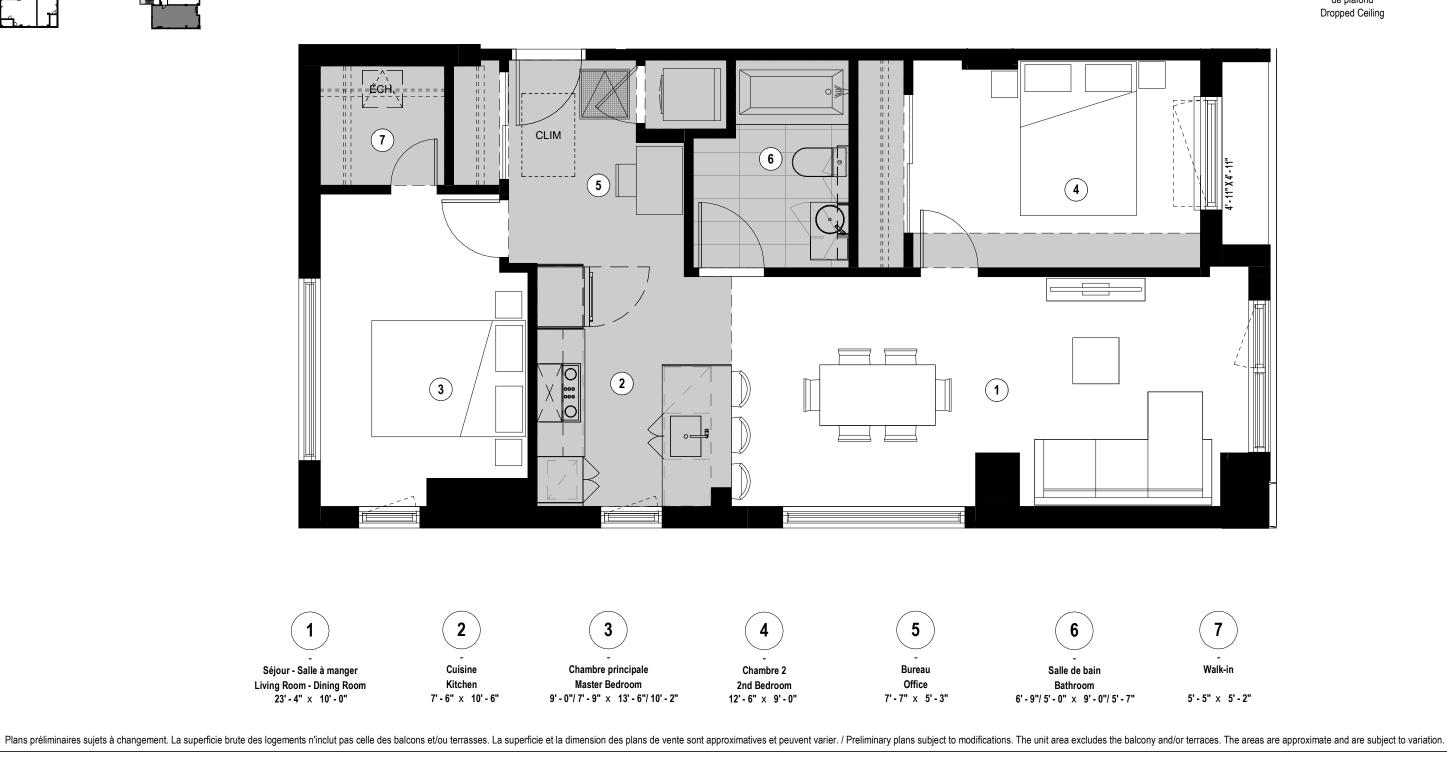

## SUPERFICIE - AREA 856 pi²/sq²

## Phase 3

15 pi

4

10

Retombées de plafond

Dropped Ceiling

0 1 2