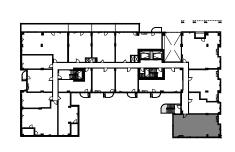

| <b>EEESPLANADE</b> | түре      | UNITÉ(S) - UNIT(S) |  |
|--------------------|-----------|--------------------|--|
| CARTIER            | <b>F5</b> | 323                |  |
|                    |           |                    |  |

## SUPERFICIE - AREA 856 pi²/sq²

## Phase 3

15 pi

4

10

Retombées de plafond

Dropped Ceiling





0 1 2

# CARTIER | Présed



### EXTERIOR AND BUILDING FEATURES

- → Brick and metal panel cladding
- → Interior green courtyard with outdoor furniture
- → Concrete structure

#### UNIT FEATURES

- → Slab-to-slab ceiling height of about 9' (except on the ground floor)
- → Exposed concrete ceiling with sealer (except on the last floor)
- → Choice of pre-varnished engineered wood floors
- → Living room wall reinforcement for television

#### **KITCHEN**