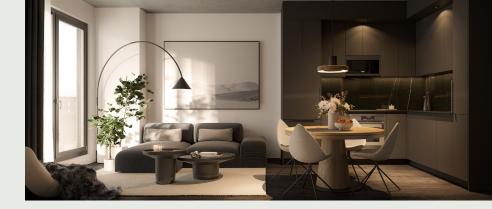

### EXTERIOR AND BUILDING FEATURES

- → Brick and metal panel cladding
- → Interior green courtyard with outdoor furniture
- → Concrete structure

#### UNIT FEATURES

- → Slab-to-slab ceiling height of about 9' (except on the ground floor)
- → Exposed concrete ceiling with sealer (except on the last floor)
- → Choice of pre-varnished engineered wood floors
- → Living room wall reinforcement for television

#### **KITCHEN**

- → Choice of cabinet colours and finishes
- → Choice of quartz countertops
- → Choice of ceramic tile backsplash
- → Stainless steel single sink with lever faucet
- → Included appliances (varies by unit):
  - ⇒ Built-in hood or microwave hood
  - Panel-ready Blomberg refrigerator 24" or stainless steel Fisher & Paykel refrigerator 31"
  - $\Rightarrow$  Fulgor 24" or 30" built-in range and cooktop
  - ⇒ Bloomberg 18" or 24" panel-ready dishwasher

#### BATHROOM

- → Choice of ceramic tiles
- → Black or chrome fixtures
- → Drop-in bathtub with ceramic tile podium
- → Choice of colours and finishes for the vanity and medicine cabinet
- → Choice of quartz counters