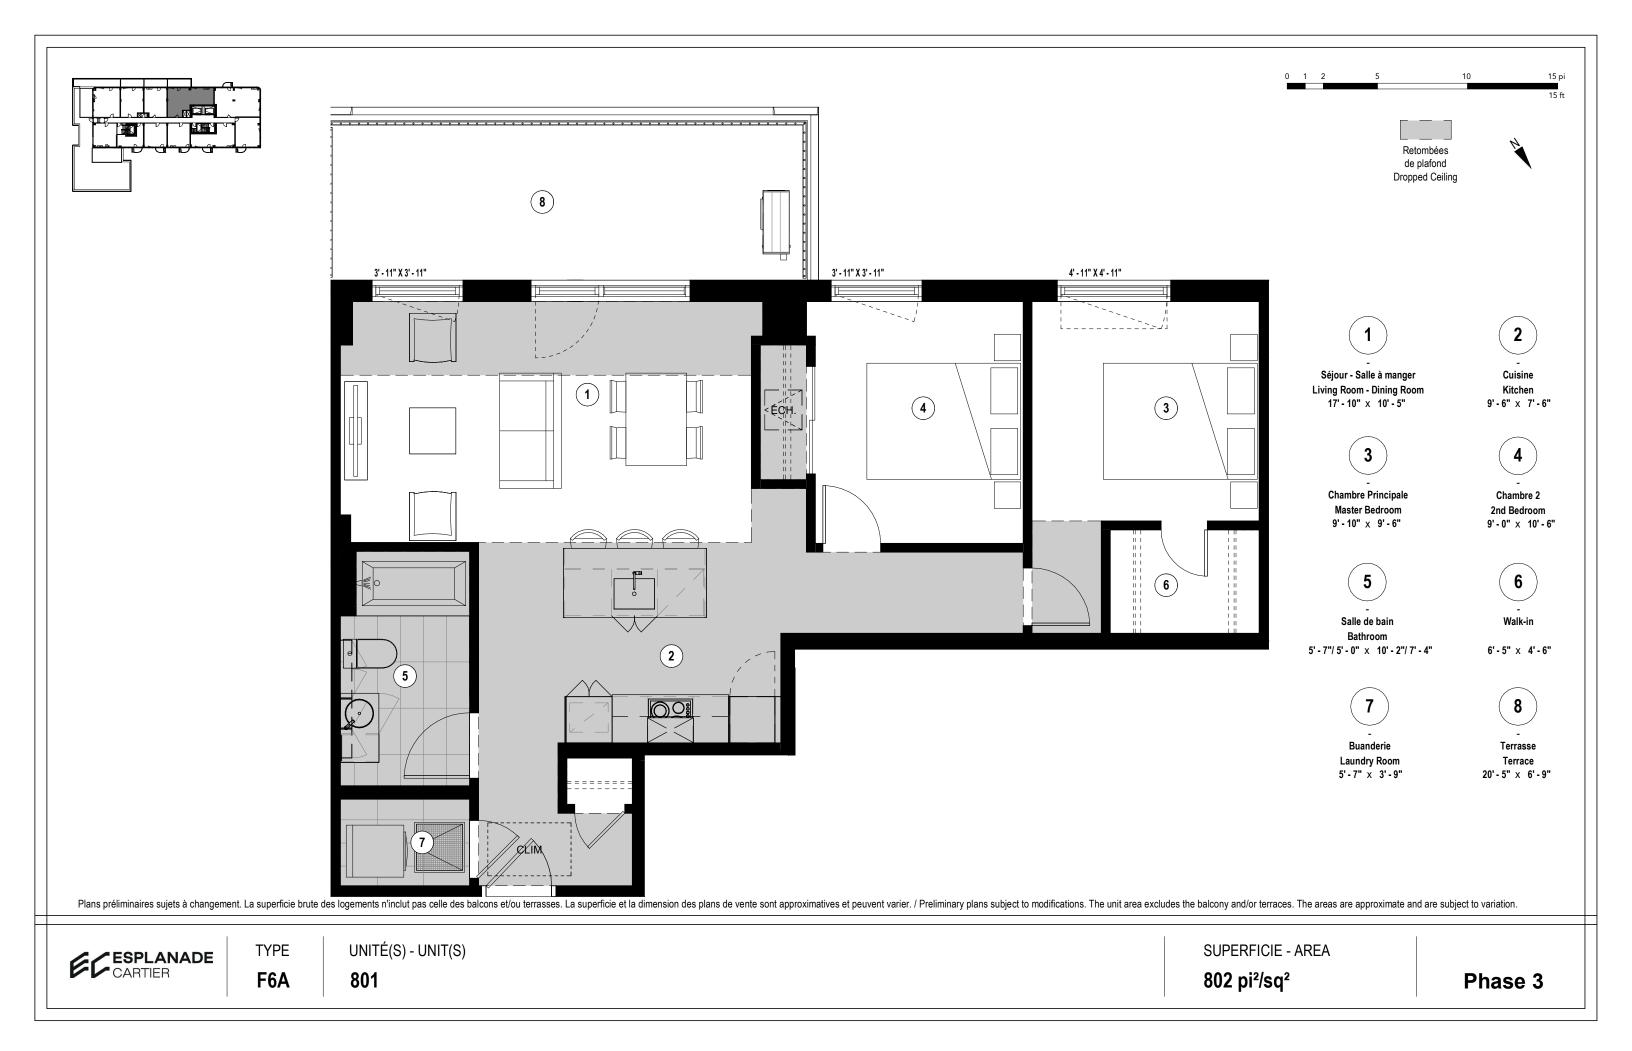

# CARTIER | Présed



# EXTERIOR AND BUILDING FEATURES

- → Brick and metal panel cladding
- → Interior green courtyard with outdoor furniture
- → Concrete structure

## UNIT FEATURES

- → Slab-to-slab ceiling height of about 9' (except on the ground floor)
- → Exposed concrete ceiling with sealer (except on the last floor)
- → Choice of pre-varnished engineered wood floors
- → Living room wall reinforcement for television

### **KITCHEN**

- → Choice of cabinet colours and finishes
- → Choice of quartz countertops
- → Choice of ceramic tile backsplash
- → Stainless steel single sink with lever faucet
- → Included appliances (varies by unit):
  - ⇒ Built-in hood or microwave hood
  - Panel-ready Blomberg refrigerator 24" or stainless steel Fisher & Paykel refrigerator 31"
  - $\Rightarro