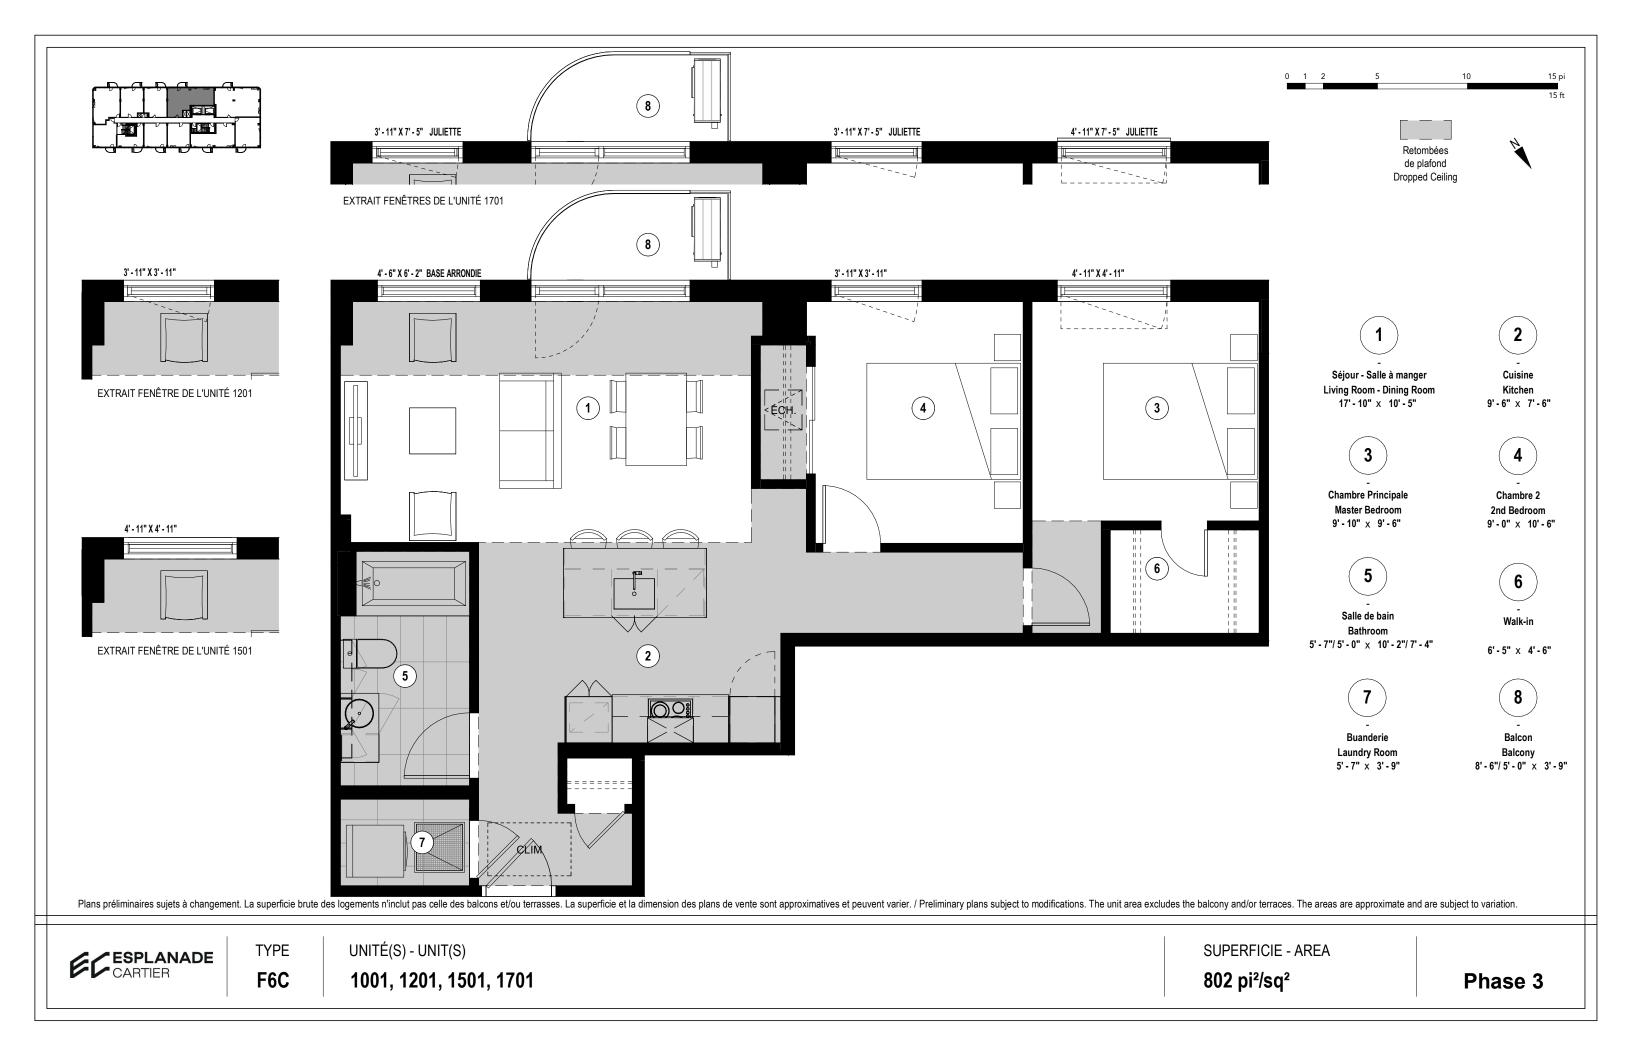

## UNIT FEATURES

- → Slab-to-slab ceiling height of about 9' (except on the ground floor)
- → Exposed concrete ceiling with sealer (except on the last floor)
- → Choice of pre-varnished engineered wood floors
- → Living room wall reinforcement for television