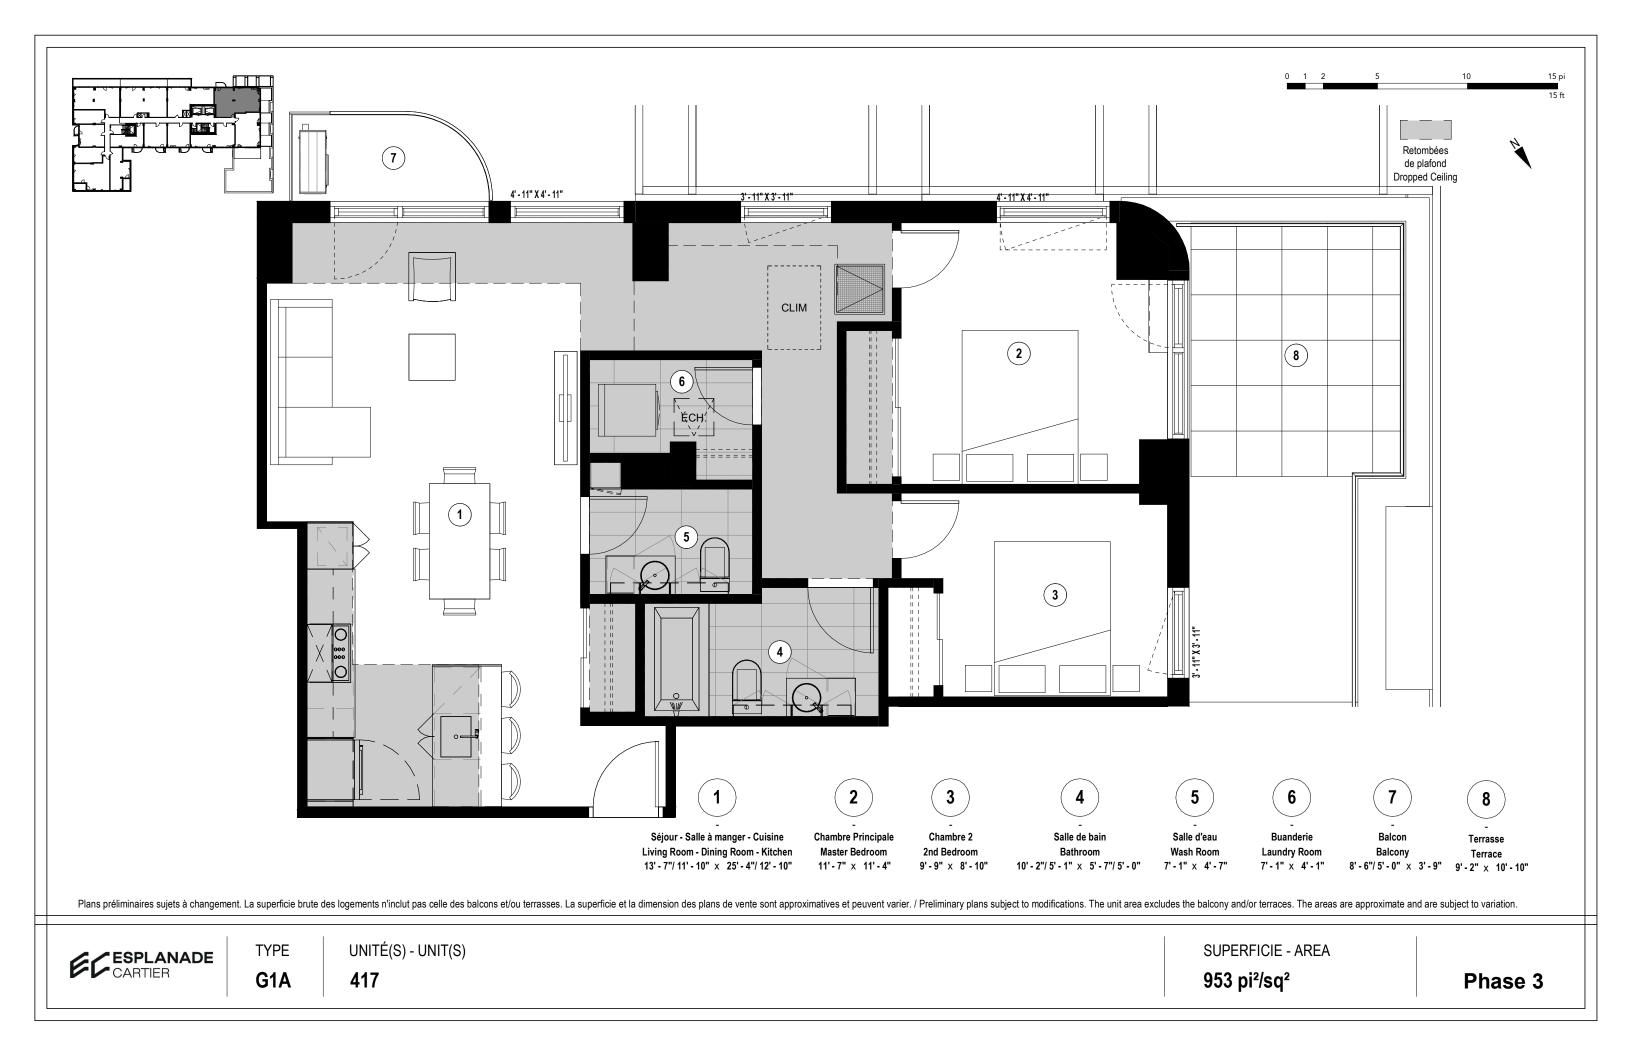

# CARTIER | Présed



# EXTERIOR AND BUILDING FEATURES

- → Brick and metal panel cladding
- → Interior green courtyard with outdoor furniture
- → Concrete structure

## UNIT FEATURES

- → Slab-to-slab ceiling height of about 9' (except on the ground floor)
- → Exposed concrete ceiling with sealer (except on the last floor)
- → Choice of pre-varnished engineered wood floors
- → Living room wall reinforcement for television

### **KITCHEN**

- → Choice of cabinet colours and finishes
- → Choice of quartz countertops
- → Choice of ceramic tile backsplash
- → Stainless steel single sink with lever faucet
- → Included appliances (varies by unit):
  - ⇒ Built-in hood or microwave hood
  - Panel-ready Blomberg refrigerator 24" or stainless steel Fisher & Paykel refrigerator 31"
  - $\Rightarro