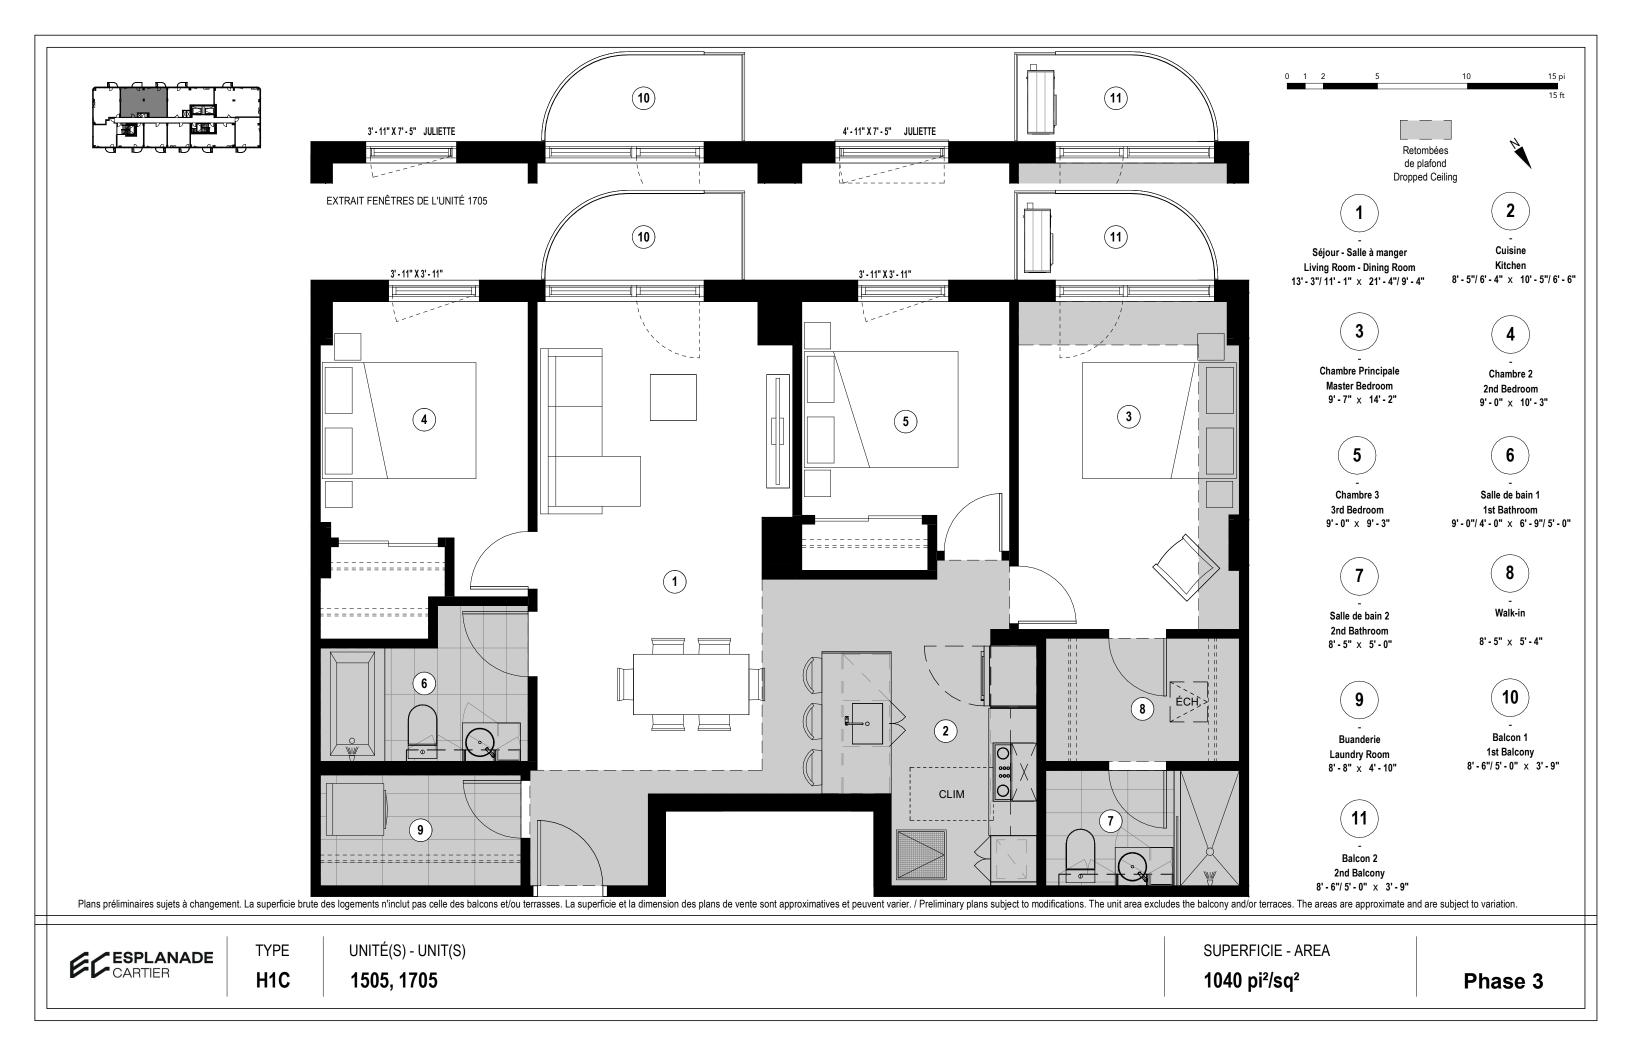

## UNIT FEATURES

- → Slab-to-slab ceiling height of about 9' (except on the ground floor)
- → Exposed concrete ceiling with sealer (except on the last floor)
- → Choice of pre-varnished engineered wood floors
- → Living room wall reinforcement for television

### **KITCHEN**

- → Choice of cabinet colours and finishes
- → Choice of quartz countertops
- → Choice of ceramic tile backsplash
- → Stainless steel single sink with lever faucet
- → Included appliances (varies by unit):
  - ⇒ Built-in hood or microwave hood
  - Panel-ready Blomberg refrigerator 24" or stainless steel Fisher & Paykel refrigerator 31"
  - $\Rightarrow$  Fulgor 24" or 30" built-in range and cooktop
  - ⇒ Bloomberg 18" or 24" panel-ready dishwasher

### BATHROOM

- → Choice of ceramic tiles
- → Black or chrome fixtures
- → Drop-in bathtub with ceramic tile podium
- → Choice of colours and finishes for the vanity and medicine cabinet
- → Choice of quartz counters

### ELECTRICAL AND TECHNICAL FEATURES

- → Electric baseboard heaters with digital thermostats
- → Air exchanger
- → Central air conditioner or with compressor (depending on unit)
- → Pre-wired Ethernet CAT6
- → Pre-wired to the unit for fibre optics
- → White or black track lighting in the kitchen and LED lighting under part of the cabinets
- → Two recessed ceiling lights in the bathroom and integrated LED lighting in the medicine cabinet
- → Lighting outlet in the bedroom ceiling, in the wall at the entrance, and in the dining room