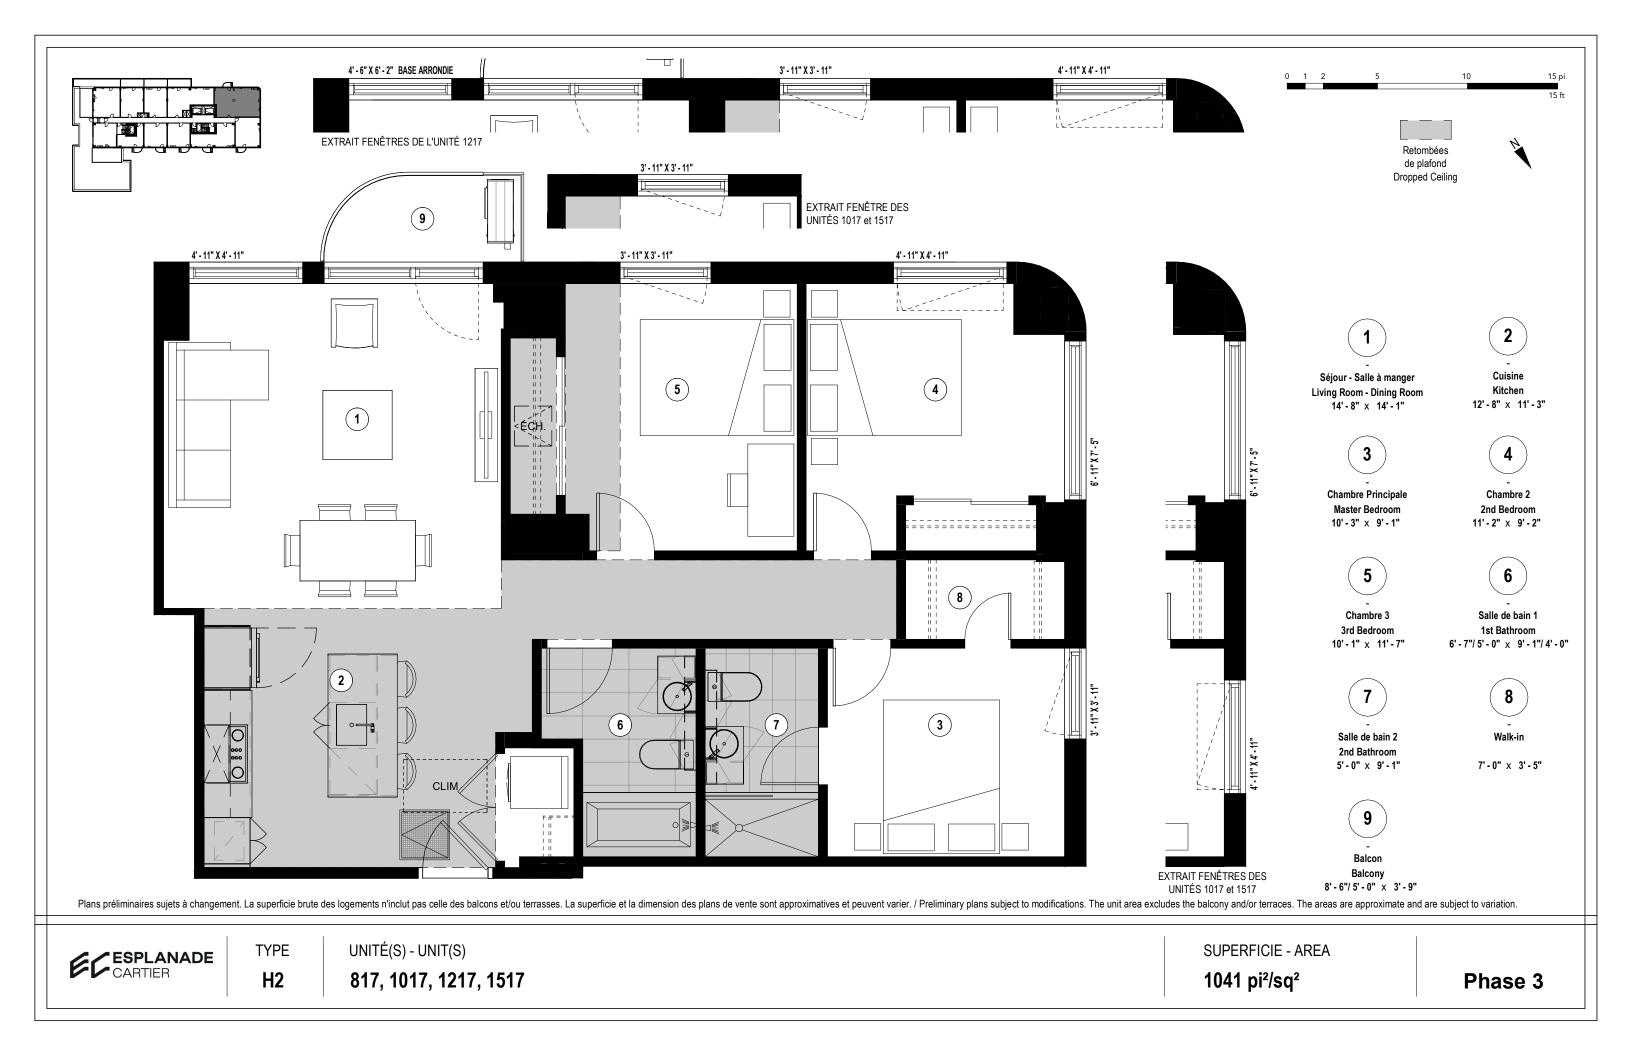

## UNIT FEATURES

- → Slab-to-slab ceiling height of about 9' (except on the ground floor)
- → Exposed concrete ceiling with sealer (except on the last floor)
- → Choice of pre-varnished engineered wood floors
- → Living room wall reinforcement for television

### **KITCHEN**

- → Choice of cabinet colours and finishes
- → Choice of quartz countertops
- → Choice of ceramic tile backsplash
- → Stainless steel single sink with lever faucet
- → Included appliances (varies by unit):
  - ⇒ Built-in hood or microwave hood
  - Panel-ready Blomberg refrigerator 24" or stainless steel Fisher & Paykel refrigerator 31"
  - $\Rightarrow$  Fulgor 24" or 30" built-in range and cooktop
  - ⇒ Bloomberg 18" or 24" panel-ready dishwasher

### BATHROOM

- → Choice of ceramic tiles
- → Black or chrome fixtures
- → Drop-in bathtub with ceramic tile podium
- → Choice of colours and finishes for the vanity and medicine cabinet
- → Choice of quartz counters

### ELECTRICAL AND TECHNICAL FEATURES

- → Electric baseboard heaters with digital thermostats
- → Air exchanger
- → Central air conditioner or with compressor (depending on unit)
- → Pre-wired Ethernet CAT6
- → Pre-wired to the unit for fibre optics
- → White or black track lighting in the kitchen and LED lighting under part of the cabinets
- → Two recessed ceiling lights in the bathroom and integrated LED lighting in the medicine cabinet
- → Lighting outlet in the bedroom ceiling, in the wall at the entrance, and in the dining room