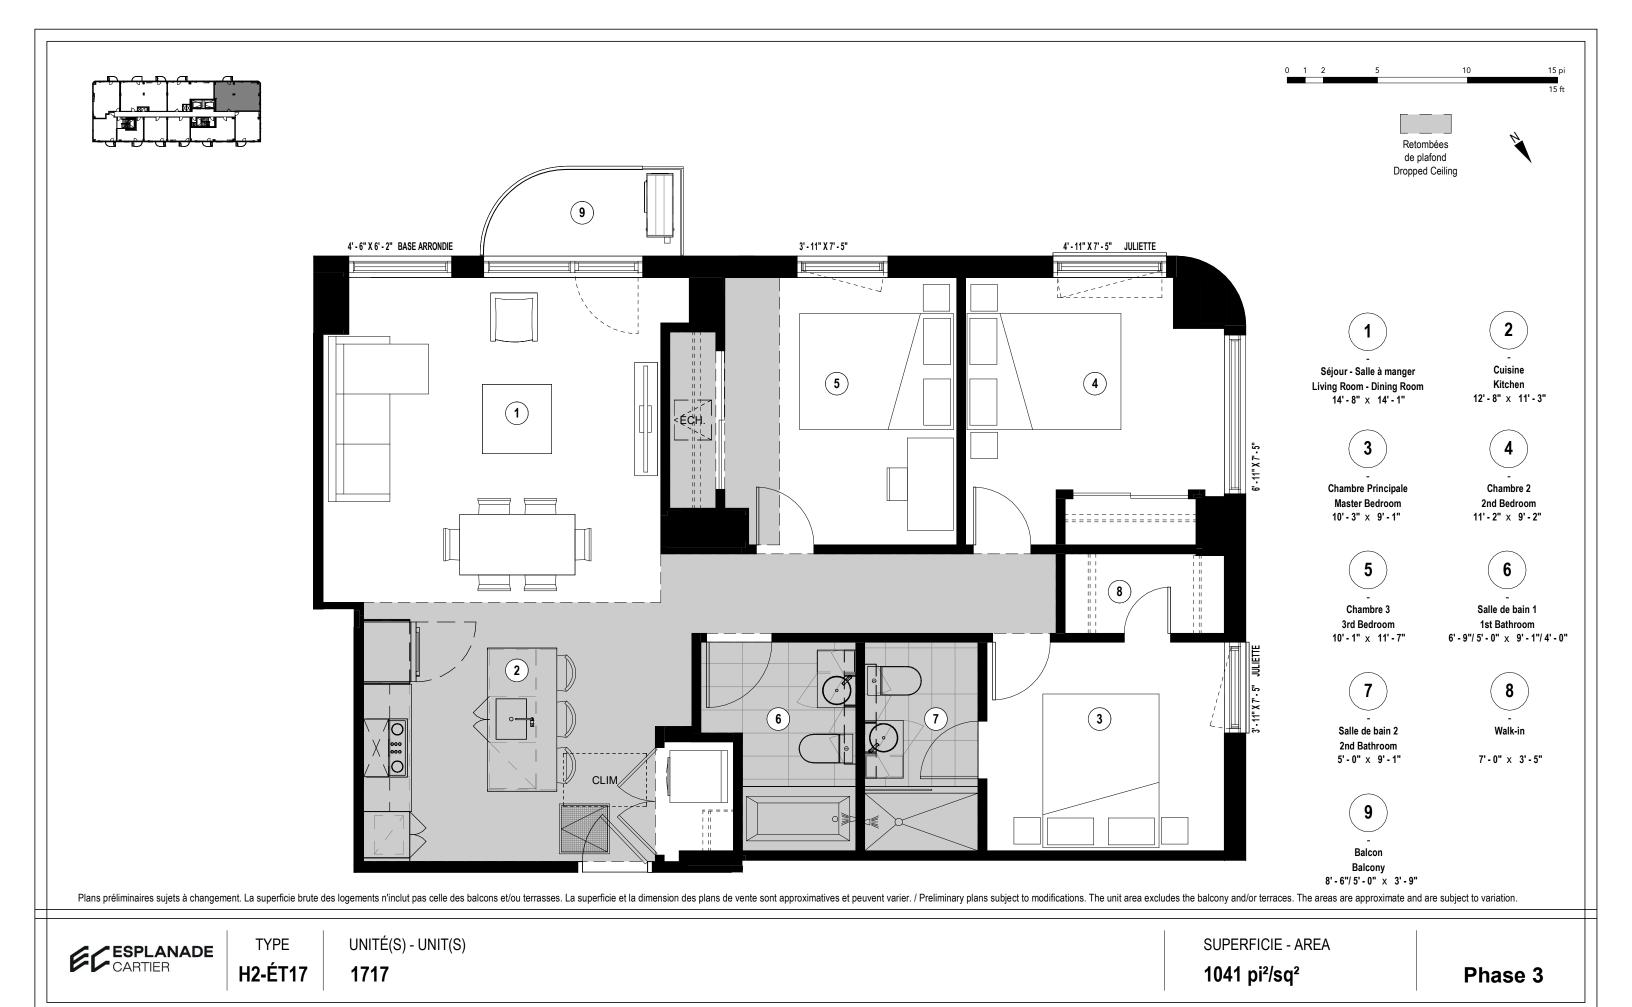

# **UNIT FEATURES**

- → Slab-to-slab ceiling height of about 9' (except on the ground floor)
- → Exposed concrete ceiling with sealer (except on the last floor)
- → Choice of pre-varnished engineered wood floors
- → Living room wall reinforcement for television

# **KITCHEN**

- → Choice of cabinet colours and finishes
- → Choice of quartz countertops
- → Choice of ceramic tile backsplash
- → Stainless steel single sink with lever faucet
- → Included appliances (varies by unit):
  - ⇒ Built-in hood or microwave hood
  - ⇒ Panel-ready Blomberg refrigerator 24" or stainless steel Fisher & Paykel refrigerator 31"
  - ⇒ Fulgor 24" or 30" built-in range and cooktop
  - ⇒ Bloomberg 18" or 24" panel-ready dishwasher

# **BATHROOM**

- → Choice of ceramic tiles
- → Black or chrome fixtures
- → Drop-in bathtub with ceramic tile podium
- → Choice of colours and finishes for the vanity and medicine cabinet
- → Choice of quartz counters

# **ELECTRICAL AND TECHNICAL FEATURES**

- → Electric baseboard heaters with digital thermostats
- → Air exchanger
- → Central air conditioner or with compressor (depending on unit)
- → Pre-wired Ethernet CAT6
- → Pre-wired to the unit for fibre optics
- → White or black track lighting in the kitchen and LED lighting under part of the cabinets
- → Two recessed ceiling lights in the bathroom and integrated LED lighting in the medicine cabinet
- → Lighting outlet in the bedroom ceiling, in the wall at the entrance, and in the dining room