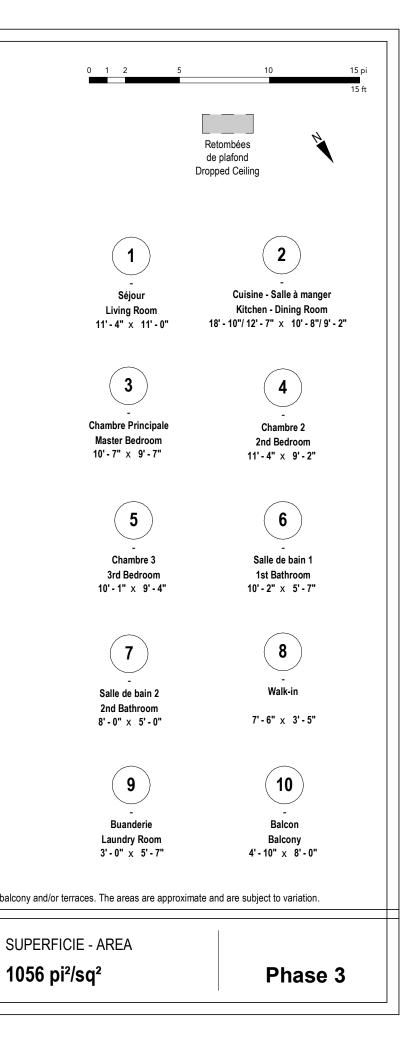

Plans préliminaires sujets à changement. La superficie brute des logements n'inclut pas celle des balcons et/ou terrasses. La superficie et la dimension des plans de vente sont approximatives et peuvent varier. / Preliminary plans subject to modifications. The unit area excludes the balcony and/or terraces. The areas are approximate and are subject to variation.