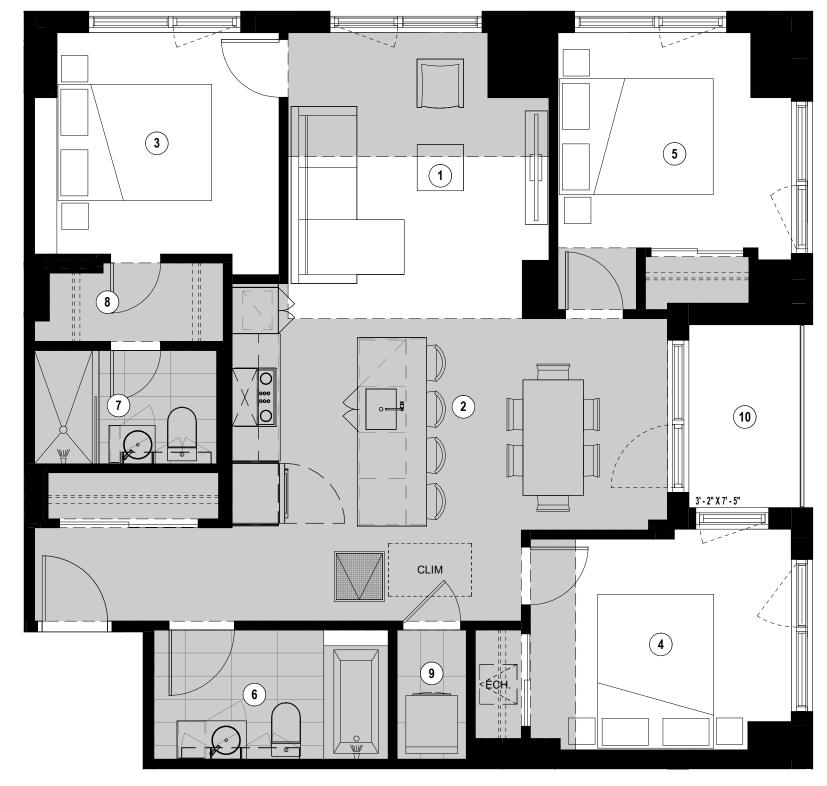

Plans préliminaires sujets à changement. La superficie brute des logements n'inclut pas celle des balcons et/ou terrasses. La superficie et la dimension des plans de vente sont approximatives et peuvent varier. / Preliminary plans subject to modifications. The unit area excludes the balcony and/or terraces. The areas are approximate and are subject to variation.

EC ESPLANADE CARTIER UNITÉ(S) - UNIT(S) **217** 

TYPE

H4



# CARTIER | Présed



# EXTERIOR AND BUILDING FEATURES

- → Brick and metal panel cladding
- → Interior green courtyard with outdoor furniture
- → Concrete structure

## UNIT FEATURES

- → Slab-to-slab ceiling height of about 9' (except on the ground floor)
- → Exposed concrete ceiling with sealer (except on the last floor)
- → Choice of pre-varnished engineered wood