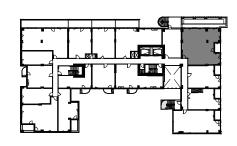

Plans préliminaires sujets à changement. La superficie brute des logements n'inclut pas celle des balcons et/ou terrasses. La superficie et la dimension des plans de vente sont approximatives et peuvent varier. / Preliminary plans subject to modifications. The unit area excludes the balcony and/or terraces. The areas are approximate and are subject to variation.

EC ESPLANADE CARTIER UNITÉ(S) - UNIT(S) **217** 

TYPE

H4



# CARTIER | Présed



# EXTERIOR AND BUILDING FEATURES

- → Brick and metal panel cladding
- → Interior green courtyard with outdoor furniture
- → Concrete structure

## UNIT FEATURES

- → Slab-to-slab ceiling height of about 9' (except on the ground floor)
- → Exposed concrete ceiling with sealer (except on the last floor)
- → Choice of pre-varnished engineered woo