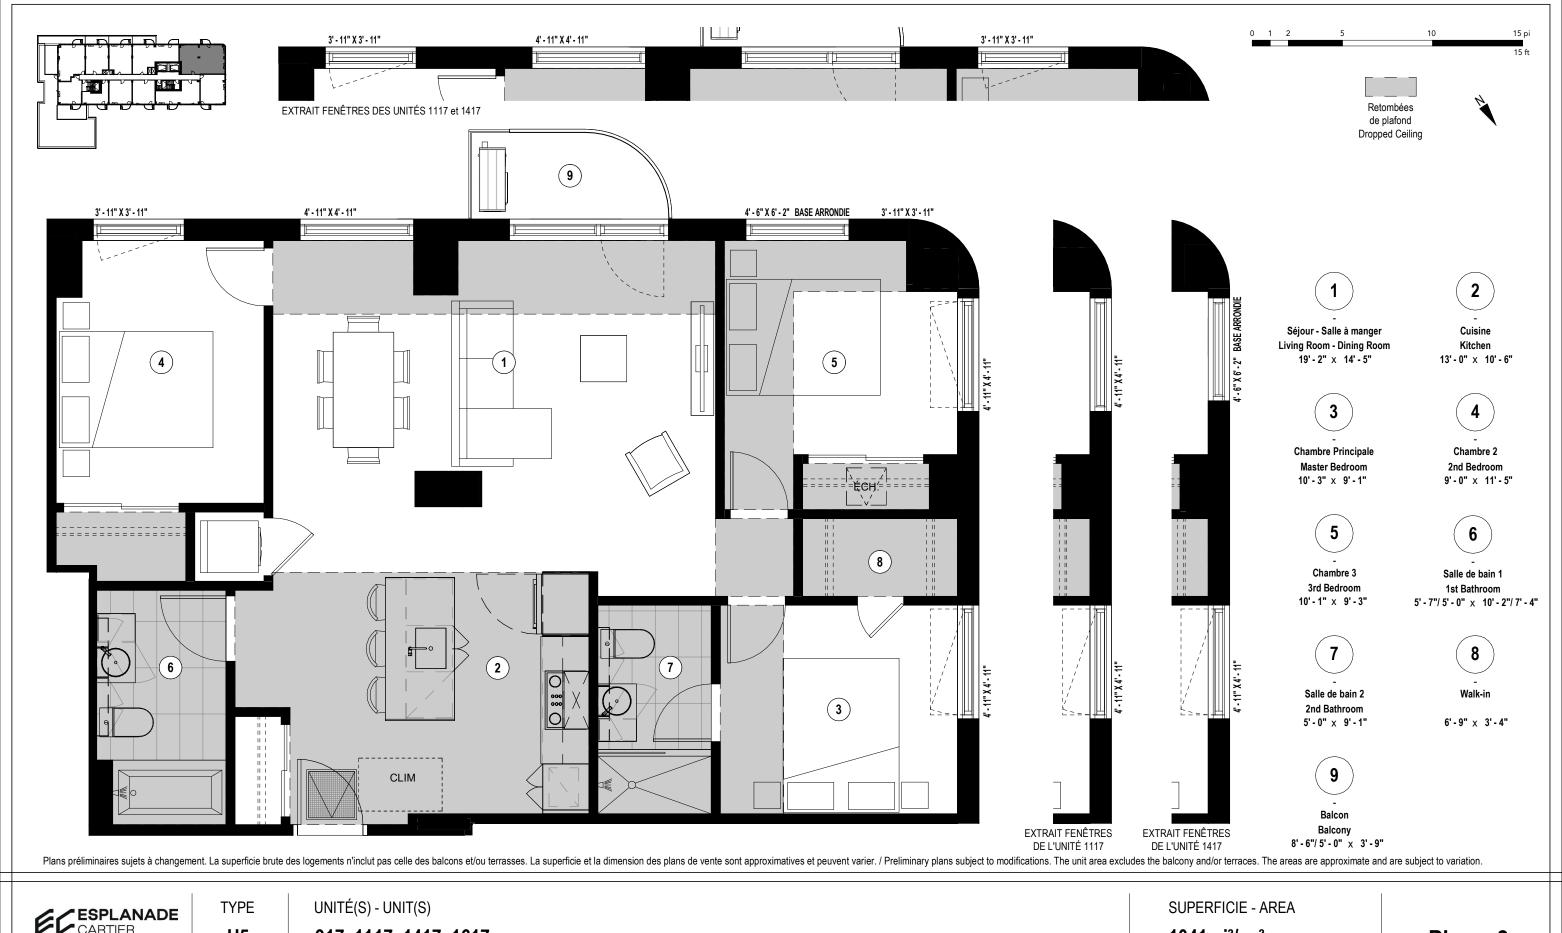

ESPLANADE CARTIER

**H5** 

917, 1117, 1417, 1617

1041 pi<sup>2</sup>/sq<sup>2</sup>

Phase 3