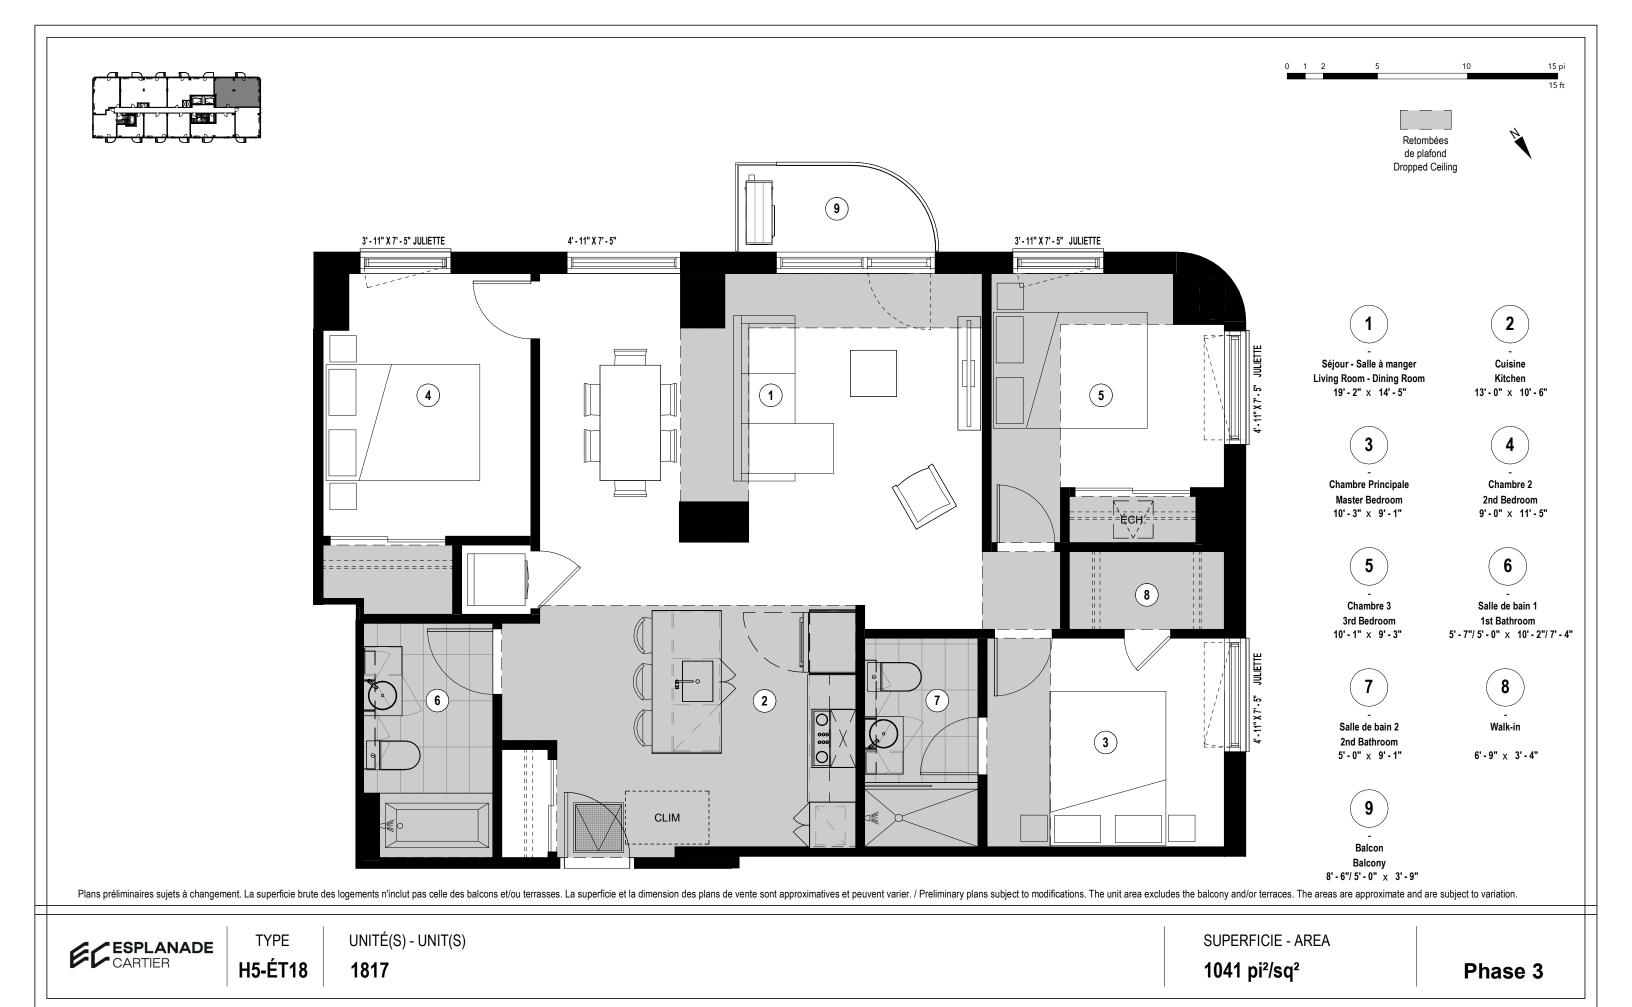

# **UNIT FEATURES**

- → Slab-to-slab ceiling height of about 9' (except on the ground floor)
- → Exposed concrete ceiling with sealer (except on the last floor)
- → Choice of pre-varnished engineered wood floors
- → Living room wall reinforcement for television

# **KITCHEN**

- → Choice of cabinet colours and finishes
- → Choice of quartz countertops
- → Choice of ceramic tile backsplash
- → Stainless steel single sink with lever faucet
- → Included appliances (varies by unit):
  - ⇒ Built-in hood or microwave hood
  - ⇒ Panel-ready Blomberg refrigerator 24" or stainless steel Fisher & Paykel refrigerator 31"
  - ⇒ Fulgor 24" or 30" built-in range and cooktop
  - ⇒ Bloomberg 18" or 24" panel-ready dishwasher

# **BATHROOM**

- → Choice of ceramic tiles
- → Black or chrome fixtures
- → Drop-in bathtub with ceramic tile podium
- → Choice of colours and finishes for the vanity and medicine cabinet
- → Choice of quartz counters

# **ELECTRICAL AND TECHNICAL FEATURES**

- → Electric baseboard heaters with digital thermostats
- → Air exchanger
- → Central air conditioner or with compressor (depending on unit)
- → Pre-wired Ethernet CAT6
- → Pre-wired to the unit for fibre optics
- → White or black track lighting in the kitchen and LED lighting under part of the cabinets
- → Two recessed ceiling lights in the bathroom and integrated LED lighting in the medicine cabinet
- → Lighting outlet in the bedroom ceiling, in the wall at the entrance, and in the dining room