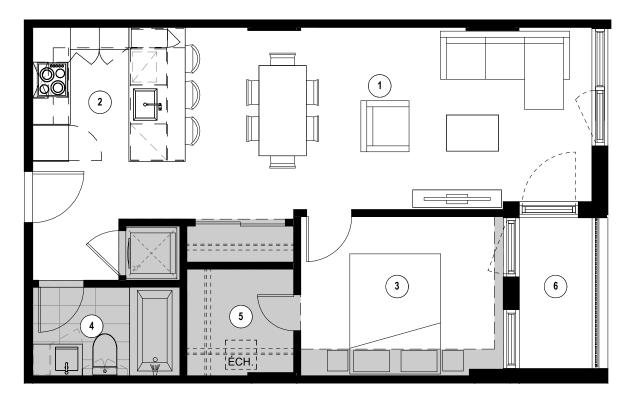

**Dropped Ceiling** 

Séjour - Salle à manger Living Room - Dining Room 23' - 7" × 10' - 1"

Salle de bain Bedroom Bathroom 11'-3" x 8'-10" 8' - 2" × 5' - 0"

6'-0" × 6'-0"

Balcony 4'-1" × 8'-5"

Plans préliminaires sujets à changement. La superficie brute des logements n'inclut pas celle des balcons et/ou terrasses. La superficie et la dimension des plans de vente sont approximatives et peuvent varier. / Preliminary plans subject to modifications. The unit area excludes the balcony and/or terraces. The areas are approximate and are subject to variation.

Kitchen

7' - 6" × 7' - 6"

ESPLANADE CARTIER

TYPE D11

UNITÉ(S) - UNIT(S)

243, 247, 343, 347

SUPERFICIE - AREA

603 pi<sup>2</sup>/sq<sup>2</sup>