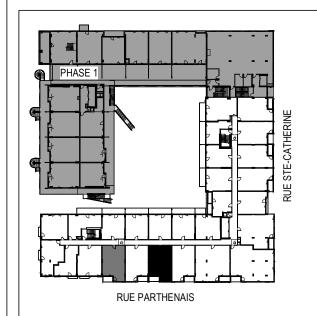

**Dropped Ceiling** 







Séjour - Salle à manger Living Room - Dining Room 23' - 7" × 10' - 1"

Salle de bain Bedroom Bathroom 11'-3" x 8'-10" 8' - 2" × 5' - 0"

6'-0" × 6'-0"

Balcony 4'-1" × 8'-5"

Plans préliminaires sujets à changement. La superficie brute des logements n'inclut pas celle des balcons et/ou terrasses. La superficie et la dimension des plans de vente sont approximatives et peuvent varier. / Preliminary plans subject to modifications. The unit area excludes the balcony and/or terraces. The areas are approximate and are subject to variation.

Kitchen

7' - 6" × 7' - 6"

ESPLANADE CARTIER

TYPE D11

UNITÉ(S) - UNIT(S)

243, 247, 343, 347

SUPERFICIE - AREA

603 pi<sup>2</sup>/sq<sup>2</sup>





### **EXTERIOR AND BUILDING FEATURES**

- → Architecture echoes the ne